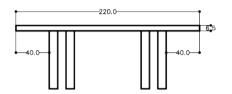

### TESSELLA

Custom made project Private house - Italy

Handmade table in iroko, niangon and mahogany wood, resin, acrylics, handpainted 4 legs in fir wood, size 45 cm x 10 cm x h 75,5 cm Size top: length about 220 cm x 122 cm x h 75,5 cm