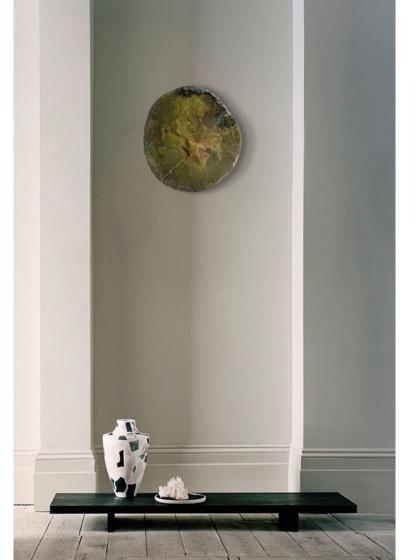

# SEZIONI ORGANICHE

Cuts in solid wood, resin, handpainted (unique pieces) aproximate diam. 39 x h 7 cm.

#### **EBULLITUS - Terrae collection**

Sezione organica in cedar solid wood, resin, acrylics, handpainted. Diameter about 37 cm, thickness 7,5 cm

#### **ERUPTIO - Terrae collection**

Sezione organica in cedar solid wood, resin, acrylics, handpainted. Diameter about 32 cm, thickness 4 cm

#### **CUMULO SMALL - Nubi collection**

Sezione organica in cedar solid wood, resin, acrylics, sand, straw, handpainted. Diameter about 32 cm, thickness 4 cm

#### **IMPLUVIUM - Domus collection**

Sezione organica in cedar solid wood, resin, acrylics, sand, handpainted. Diameter about 37 cm, thickness 4 cm