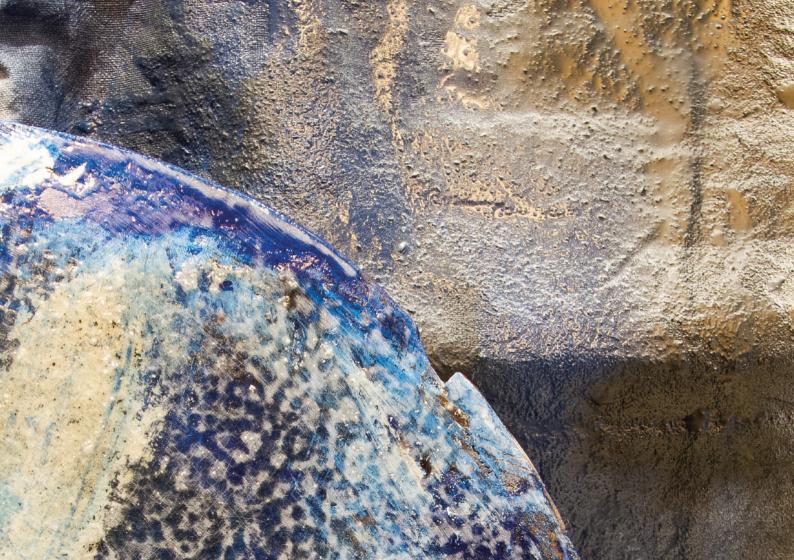

# SEZIONI ORGANICHE

Cuts in solid wood, resin, handpainted (unique pieces) aproximate diam. 39 x h 7 cm.

#### **EBULLITUS - Terrae collection**

Sezione organica in cedar solid wood, resin, acrylics, handpainted. Diameter about 37 cm, thickness 7,5 cm

#### **ERUPTIO - Terrae collection**

Sezione organica in cedar solid wood, resin, acrylics, handpainted. Diameter about 32 cm, thickness 4 cm

#### **CUMULO SMALL - Nubi collection**

Sezione organica in cedar solid wood, resin, acrylics, sand, straw, handpainted. Diameter about 32 cm, thickness 4 cm

#### **IMPLUVIUM - Domus collection**

Sezione organica in cedar solid wood, resin, acrylics, sand, handpainted. Diameter about 37 cm, thickness 4 cm