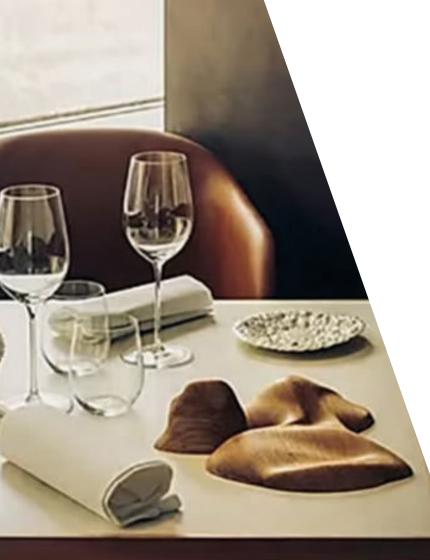

#### **ARCHIPEL** Custom made project Restaurant Nomicos - Paris 16me

Sculptures de table "Archipel" in oak wood