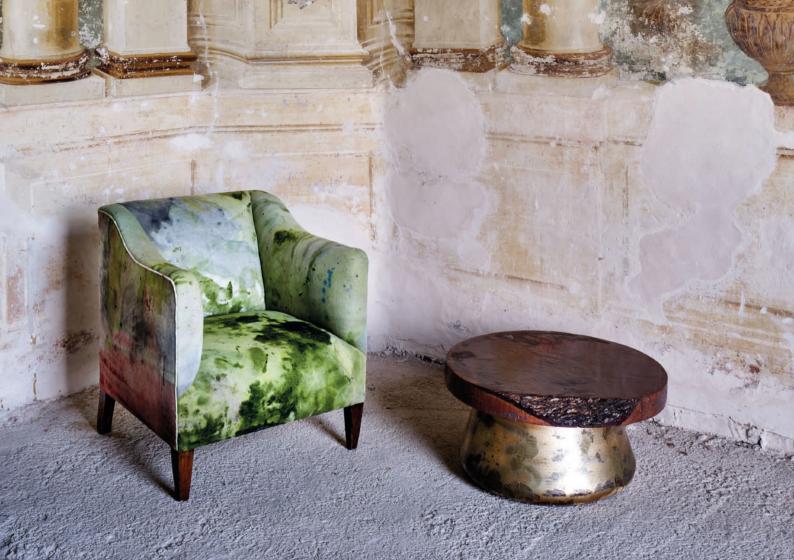

# ART FABRICS

Our art fabrics are handmade in unique pieces, in Italy. We paint Italian linen canvas using ancient techniques typical of our region (Emilia Romagna) reinterpreted in a contemporary way. During this process we sometimes use also ancient molds. Each piece is identified with a name and collection.

Our art fabrics can be used as tapestry, furnishing art-fabrics, art towels and raw material forcustom-fashion.