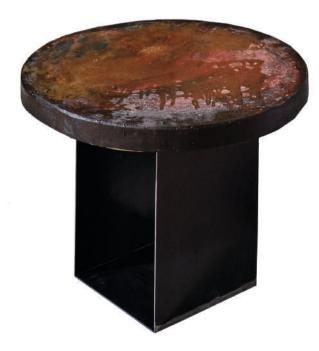

# MAGMA - AlUla collection

Coffee table in paulownia solid wood, resin, acrylics, handpainted. Diameter 50 cm, thickness 3 cm Parallelepipedal metal base h 30 cm, customizable

#### **STRATUS - AlUla collection**

Coffee table in paulownia solid wood, resin, acrylics, handpainted. Diameter 55 cm, thickness 3 cm Parallelepipedal metal base h 30 cm, customizable