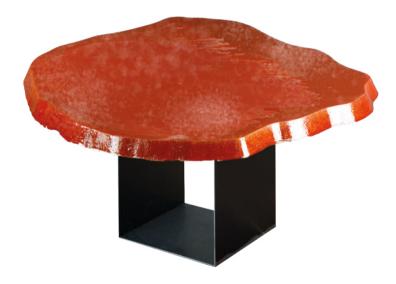

# MAGMA - AlUla collection

Coffee table in paulownia solid wood, resin, acrylics, handpainted. Diameter 50 cm, thickness 3 cm Parallelepipedal metal base h 30 cm, customizable

#### **STRATUS - AlUla collection**

Coffee table in paulownia solid wood, resin, acrylics, handpainted. Diameter 55 cm, thickness 3 cm Parallelepipedal metal base h 30 cm, customizable

# **HEGRA - AlUla collection**

Coffee table in cedar solid wood, resin, acrylics, handpainted. Diameter 60 cm, thickness 7 cm Parallelepipedal metal base h 25 cm, customizable

# **KUZA - AlUla collection**

Coffee table in paulownia solid wood, resin, acrylics, handpainted. Diameter 55 cm, thickness 7 cm Parallelepipedal metal base h 25 cm, customizable

# JABAL IKMAN - AlUla collection

Coffee table in paulownia solid wood, resin, acrylics, handpainted. Diameter 55 cm, thickness 5 cm Parallelepipedal metal base h 30 cm, customizable

# DADAN - AlUla collection

Coffee table in paulownia solid wood, resin, acrylics, handpainted. Diameter 60 cm, thickness 7 cm Parallelepipedal metal base h 25 cm, customizable