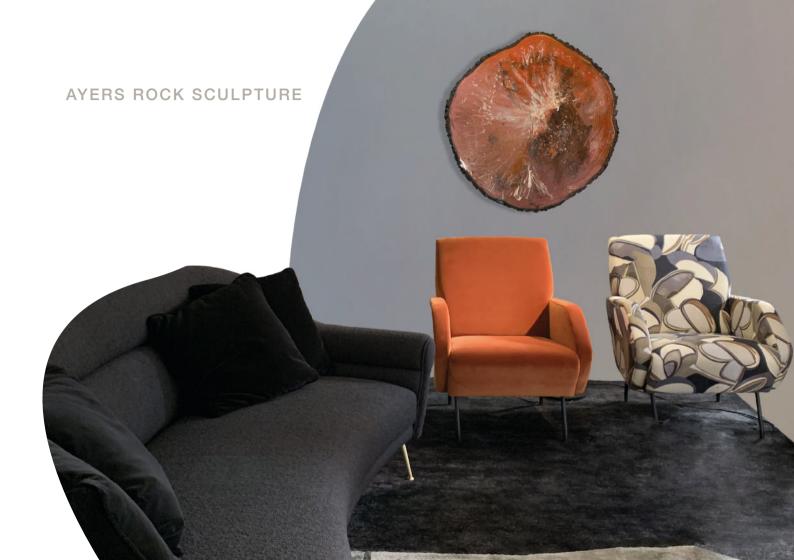

# S C U L P T U R E \_ T A B L E S

Rou Materiaal designs and manufactures in Italy massive wooden sculptures in unique pieces using domestic raw materials,

natural, treated with resin, sand or other techniques.

The **ROU Materiaal sculpture - tables** come from **ROU Materiaal sculptures** that in some cases can be used also in a functional way. Art and design merge in a unique work. The woods are treated in such a way as to combine the use of techniques that enhance veins or natural imperfections with others that give a more

contemporary texture, such as fire, sand, gilding and resins.

Sculpture tables can be customized, legs and tops can be changed.