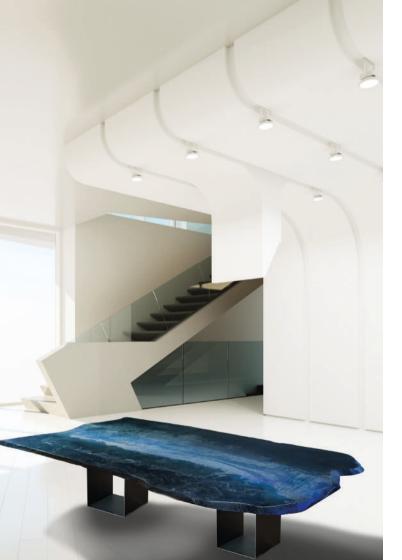

# VIA DELL'INCENSO - AlUla collection

Long coffee table in elm solid wood, resin, acrylics, handpainted.

Lenght 280 cm, width 50 cm, height 33 cm