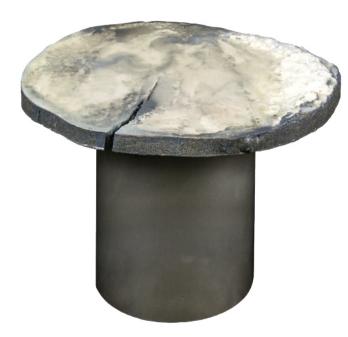

#### **ANTARTICOS SHORT - Antarticos collection**

Side table in pawlonia solid wood, resin, acrylics, handpainted. Diameter about 50 cm, thickness 3 cm Cylindric metal base h 29 cm