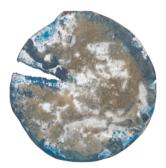

# SEZIONI ORGANICHE

Cuts in solid wood, resin, handpainted (unique pieces) aproximate diam. 39 x h 7 cm.

#### **EBULLITUS - Terrae collection**

Sezione organica in cedar solid wood, resin, acrylics, handpainted. Diameter about 37 cm, thickness 7,5 cm

#### **ERUPTIO - Terrae collection**

Sezione organica in cedar solid wood, resin, acrylics, handpainted. Diameter about 32 cm, thickness 4 cm