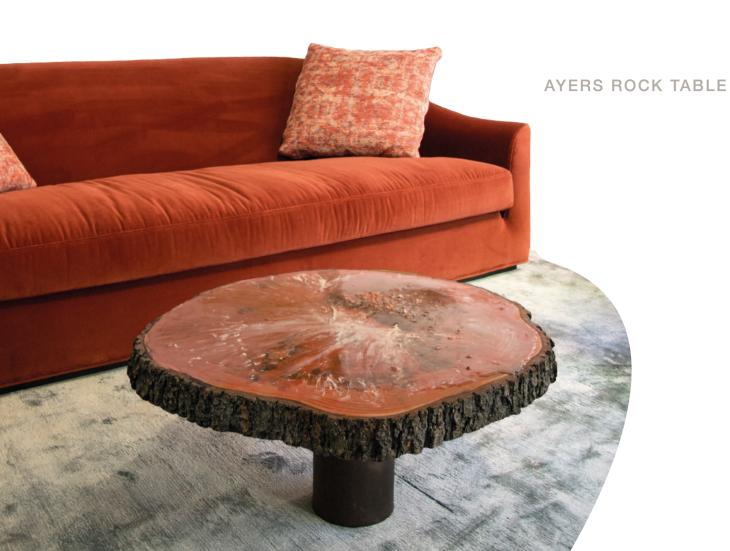

# S C U L P T U R E \_ T A B L E S

Rou Materiaal designs and manufactures in Italy massive wooden sculptures in unique pieces using domestic raw materials,

natural, treated with resin, sand or other techniques.

The **ROU Materiaal sculpture - tables** come from **ROU Materiaal sculptures** that in some cases can be used also in a functional way. Art and design merge in a unique work. The woods are treated in such a way as to combine the use of techniques that enhance veins or natural imperfections with others that give a more

contemporary texture, such as fire, sand, gilding and resins.

Sculpture tables can be customized, legs and tops can be changed.