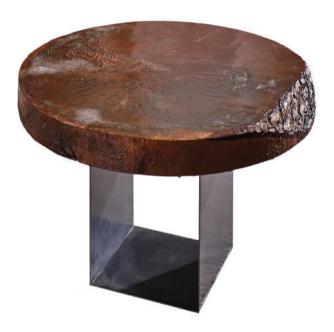

#### **ANTARTICOS SUPERBIG - Antarticos collection**

Sculpture-coffee table in elm solid wood, resin, acrylics, handpainted. Base: 65 cm x 65 cm, height 30 cm Top: diameter about 67 cm, thickness 11 cm