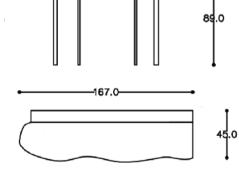

# CATRAME

Handmade desk in ginkgo biloba solid wood, resin, acrylics, handpainted.

Size top: length about 180 x width 65 x thickness 3 cm

1 leg in iron height about 72 cm

1 leg in mdf height about 72 cm

-167.0-