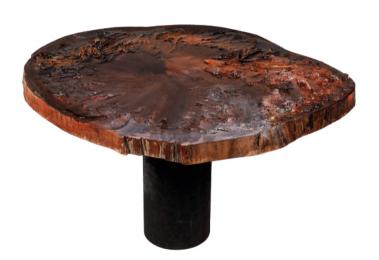

# S C U L P T U R E \_ T A B L E S

Rou Materiaal designs and manufactures in Italy massive wooden sculptures in unique pieces using domestic raw materials,

natural, treated with resin, sand or other techniques.

The **ROU Materiaal sculpture - tables** come from **ROU Materiaal sculptures** that in some cases can be used also in a functional way. Art and design merge in a unique work. The woods are treated in such a way as to combine the use of techniques that enhance veins or natural imperfections with others that give a more

contemporary texture, such as fire, sand, gilding and resins.

Sculpture tables can be customized, legs and tops can be changed.