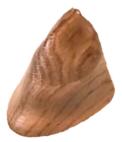

# SEZIONI ORGANICHE

Cuts in solid wood, resin, handpainted (unique pieces) aproximate diam. 39 x h 7 cm.

#### **EBULLITUS - Terrae collection**

Sezione organica in cedar solid wood, resin, acrylics, handpainted. Diameter about 37 cm, thickness 7,5 cm

#### **ERUPTIO - Terrae collection**

Sezione organica in cedar solid wood, resin, acrylics, handpainted. Diameter about 32 cm, thickness 4 cm

#### **CUMULO SMALL - Nubi collection**

Sezione organica in cedar solid wood, resin, acrylics, sand, straw, handpainted. Diameter about 32 cm, thickness 4 cm

#### **IMPLUVIUM - Domus collection**

Sezione organica in cedar solid wood, resin, acrylics, sand, handpainted. Diameter about 37 cm, thickness 4 cm