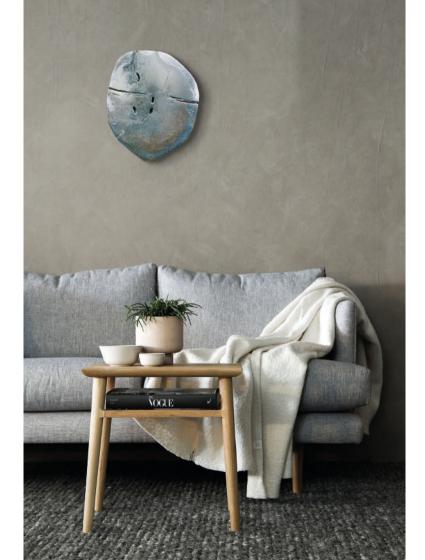

#### **ANTARTICOS TALLEST - Antarticos collection**

Side table in cedar solid wood, resin, acrylics, handpainted. Diameter about 50 cm, thickness 4 cm Cylindric metal base h 41 cm

# **ANTARTICOS MEDIUM - Antarticos collection**

Side table in cedar solid wood, resin, acrylics, handpainted. Diameter about 50 cm, thickness 3 cm Cylindric metal base h 36 cm

#### **ANTARTICOS SHORT - Antarticos collection**

Side table in pawlonia solid wood, resin, acrylics, handpainted. Diameter about 50 cm, thickness 3 cm Cylindric metal base h 29 cm