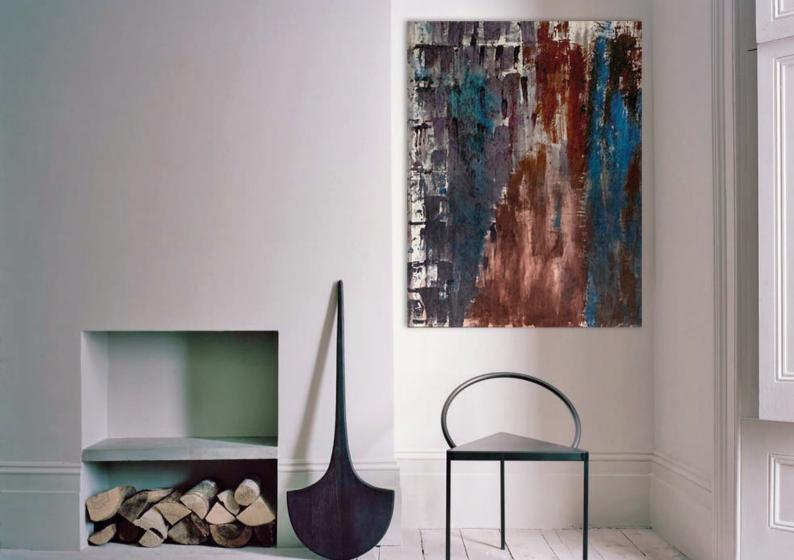

# **STRATIFICAZIONI Collection 01** Custom project

Contemporary art fabric Handpainted on linen using traditional techniques and resin

Size: 100 cm x 170 cm x 6 cm

#### **STRATIFICAZIONI Collection 02**

Contemporary art fabric Handpainted on linen using traditional techniques

Size: 122 cm x 157 cm x 7 cm