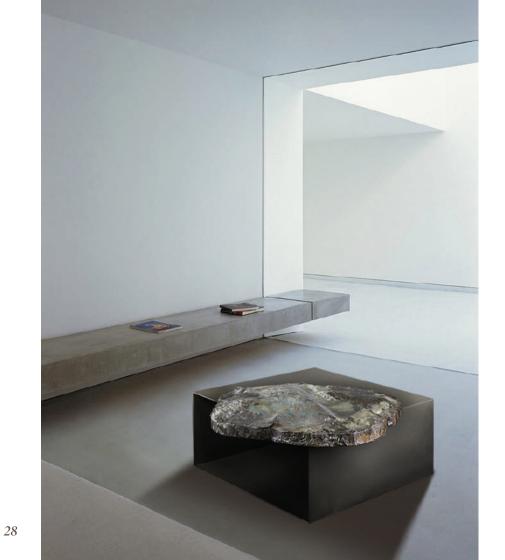

The **ROU Materiaal sculpture - tables** come from **ROU Materiaal sculptures** that in some cases can be used also in a functional way. Art and design merge in a unique work. The woods are treated in such a way as to combine the use of techniques that enhance veins or natural imperfections with others that give a more

contemporary texture, such as fire, sand, gilding and resins.

Sculpture tables can be customized, legs and tops can be changed.