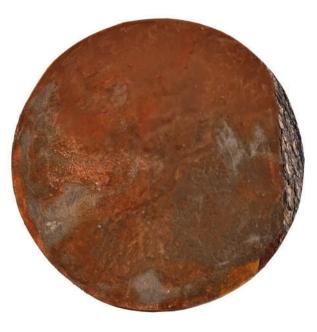

# SEZIONI ORGANICHE

Cuts in solid wood, resin, handpainted (unique pieces) aproximate diam. 39 x h 7 cm.

#### **EBULLITUS - Terrae collection**

Sezione organica in cedar solid wood, resin, acrylics, handpainted. Diameter about 37 cm, thickness 7,5 cm

#### **ERUPTIO - Terrae collection**

Sezione organica in cedar solid wood, resin, acrylics, handpainted. Diameter about 32 cm, thickness 4 cm