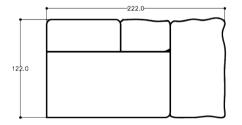

### TESSELLA

Custom made project Private house - Italy

Handmade table in iroko, niangon and mahogany wood, resin, acrylics, handpainted 4 legs in fir wood, size 45 cm x 10 cm x h 75,5 cm Size top: length about 220 cm x 122 cm x h 75,5 cm