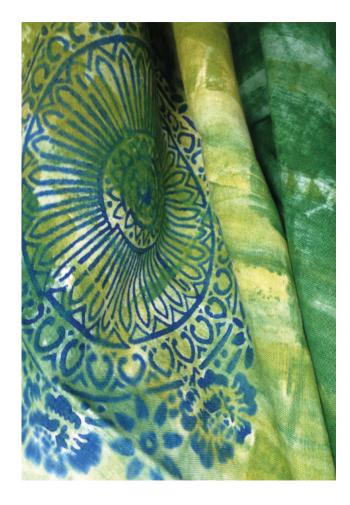

# ART FABRICS

Our art fabrics are handmade in unique pieces, in Italy. We paint Italian linen canvas using ancient techniques typical of our region (Emilia Romagna) reinterpreted in a contemporary way. During this process we sometimes use also ancient molds. Each piece is identified with a name and collection.

Our art fabrics can be used as tapestry, furnishing art-fabrics, art towels and raw material forcustom-fashion.