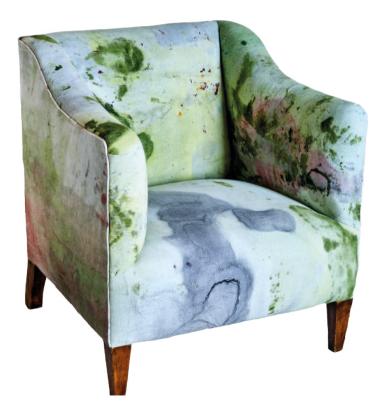

# ART FABRICS

Our art fabrics are handmade in unique pieces, in Italy. We paint Italian linen canvas using ancient techniques typical of our region (Emilia Romagna) reinterpreted in a contemporary way. During this process we sometimes use also ancient molds. Each piece is identified with a name and collection.

Our art fabrics can be used as tapestry, furnishing art-fabrics, art towels and raw material forcustom-fashion.