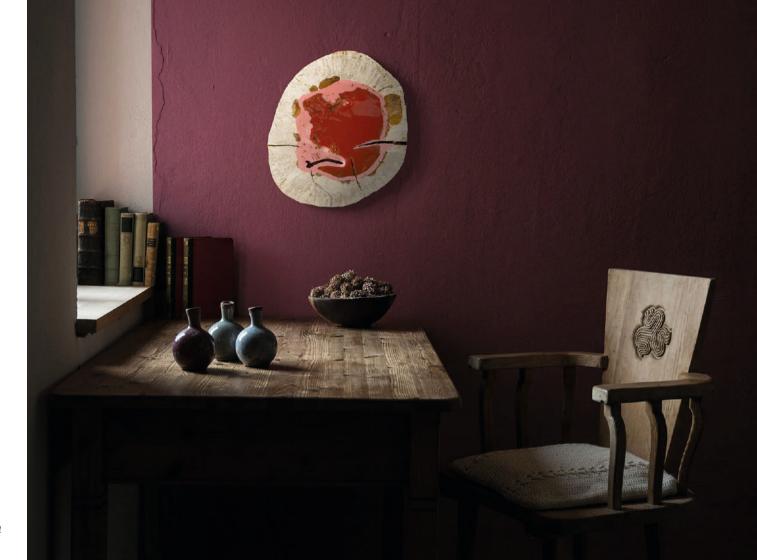

# I\_CONIC LARGE - Bisanzio collection

Side table in cedar solid wood, resin, acrylics, handpainted and hand-painted acrylic resin. Diameter 65 cm, thickness 7 cm Leg in MDF diameter max 55 cm, h 23 cm

#### I\_CONIC TALLEST - Bisanzio collection

Side table in cedar solid wood, resin, acrylics, handpainted and hand-painted acrylic resin. Diameter 54 cm, thickness 4,5 cm Leg in MDF diameter max 45 cm, h 32 cm