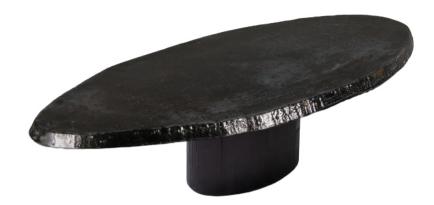

# S C U L P T U R E \_ T A B L E S

Rou Materiaal designs and manufactures in Italy massive wooden sculptures in unique pieces using domestic raw materials,

natural, treated with resin, sand or other techniques.

The **ROU Materiaal sculpture - tables** come from **ROU Materiaal sculptures** that in some cases can be used also in a functional way. Art and design merge in a unique work. The woods are treated in such a way as to combine the use of techniques that enhance veins or natural imperfections with others that give a more

contemporary texture, such as fire, sand, gilding and resins.

Sculpture tables can be customized, legs and tops can be changed.