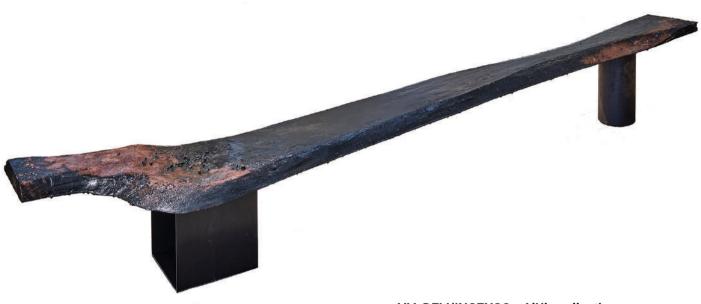

#### **ROCCE TRAFITTE - AlUla collection**

Coffee table in paulownia and elm solid wood, resin, acrylics, handpainted.

Lenght 110 cm, width 50 cm, height 25 cm