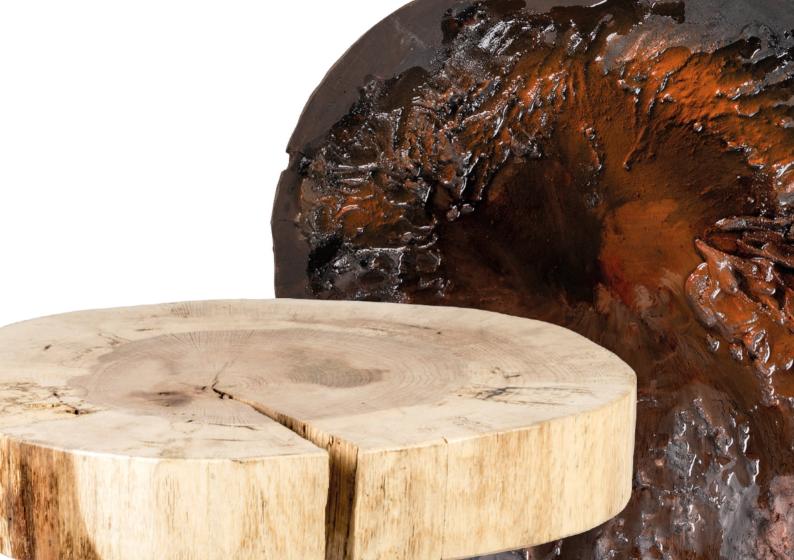

# S C U L P T U R E \_ T A B L E S

Rou Materiaal designs and manufactures in Italy massive wooden sculptures in unique pieces using domestic raw materials,

natural, treated with resin, sand or other techniques.

The **ROU Materiaal sculpture - tables** come from **ROU Materiaal sculptures** that in some cases can be used also in a functional way. Art and design merge in a unique work. The woods are treated in such a way as to combine the use of techniques that enhance veins or natural imperfections with others that give a more

contemporary texture, such as fire, sand, gilding and resins.

Sculpture tables can be customized, legs and tops can be changed.

They are made of wood of secular Italian felled trees because sick or dead standing; the wood is treated so as to mix the use of techniques which enhance natural imperfections or veins, with the use of other ones like fire, sands, or gilding, for obtaining a more contemporary texture.