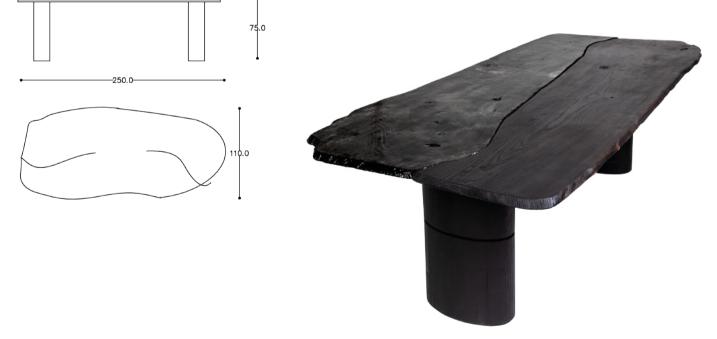

# **BIG TESSELLA** - Bisanzio collection

Dining table composed by seven handmade, one-piece, MDF, resin, acrylic, hand-painted sculptures. Size top: length 300 cm x width 137 cm x thickness 6 cm Legs in MDF height 76 cm