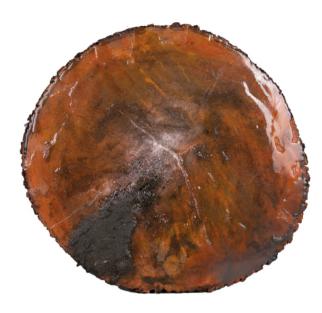

# SEZIONI ORGANICHE

Cuts in solid wood, resin, handpainted (unique pieces) aproximate diam. 39 x h 7 cm.

#### **EBULLITUS - Terrae collection**

Sezione organica in cedar solid wood, resin, acrylics, handpainted. Diameter about 37 cm, thickness 7,5 cm

#### **ERUPTIO - Terrae collection**

Sezione organica in cedar solid wood, resin, acrylics, handpainted. Diameter about 32 cm, thickness 4 cm

#### **CUMULO SMALL - Nubi collection**

Sezione organica in cedar solid wood, resin, acrylics, sand, straw, handpainted. Diameter about 32 cm, thickness 4 cm

#### **IMPLUVIUM - Domus collection**

Sezione organica in cedar solid wood, resin, acrylics, sand, handpainted. Diameter about 37 cm, thickness 4 cm