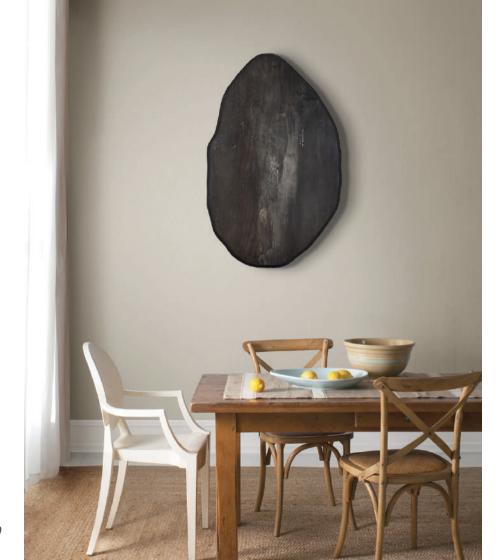

# S C U L P T U R E \_ T A B L E S

Rou Materiaal designs and manufactures in Italy massive wooden sculptures in unique pieces using domestic raw materials,

natural, treated with resin, sand or other techniques.

The **ROU Materiaal sculpture - tables** come from **ROU Materiaal sculptures** that in some cases can be used also in a functional way. Art and design merge in a unique work. The woods are treated in such a way as to combine the use of techniques that enhance veins or natural imperfections with others that give a more

contemporary texture, such as fire, sand, gilding and resins.

Sculpture tables can be customized, legs and tops can be changed.