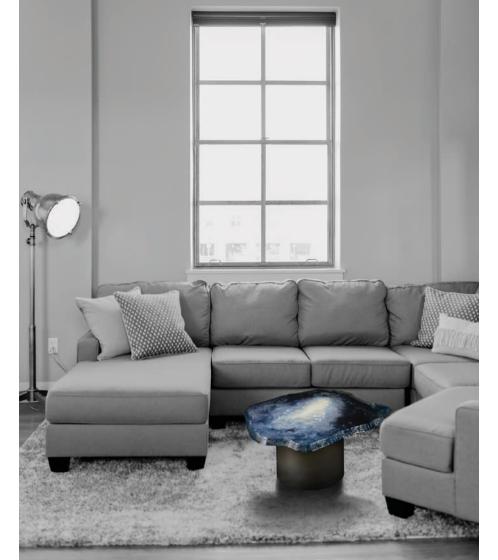

# MAGMA - AlUla collection

Coffee table in paulownia solid wood, resin, acrylics, handpainted. Diameter 50 cm, thickness 3 cm Parallelepipedal metal base h 30 cm, customizable

#### **STRATUS - AlUla collection**

Coffee table in paulownia solid wood, resin, acrylics, handpainted. Diameter 55 cm, thickness 3 cm Parallelepipedal metal base h 30 cm, customizable