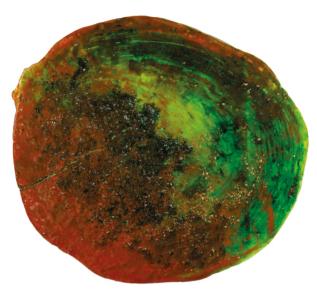

# SEZIONI ORGANICHE

Cuts in solid wood, resin, handpainted (unique pieces) aproximate diam. 39 x h 7 cm.

#### **EBULLITUS - Terrae collection**

Sezione organica in cedar solid wood, resin, acrylics, handpainted. Diameter about 37 cm, thickness 7,5 cm

#### **ERUPTIO - Terrae collection**

Sezione organica in cedar solid wood, resin, acrylics, handpainted. Diameter about 32 cm, thickness 4 cm

#### **CUMULO SMALL - Nubi collection**

Sezione organica in cedar solid wood, resin, acrylics, sand, straw, handpainted. Diameter about 32 cm, thickness 4 cm

#### **IMPLUVIUM - Domus collection**

Sezione organica in cedar solid wood, resin, acrylics, sand, handpainted. Diameter about 37 cm, thickness 4 cm