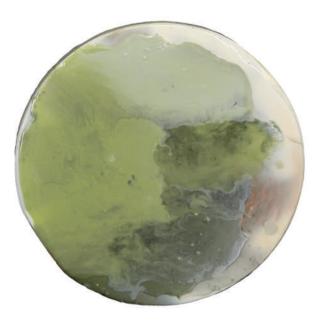

# MAGMA - AlUla collection

Coffee table in paulownia solid wood, resin, acrylics, handpainted. Diameter 50 cm, thickness 3 cm Parallelepipedal metal base h 30 cm, customizable