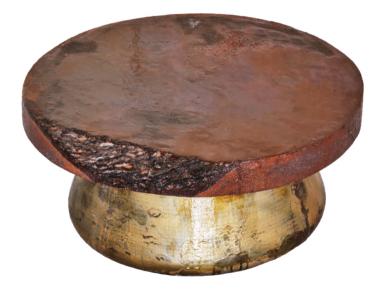

# MAGMA - AlUla collection

Coffee table in paulownia solid wood, resin, acrylics, handpainted. Diameter 50 cm, thickness 3 cm Parallelepipedal metal base h 30 cm, customizable

#### **STRATUS - AlUla collection**

Coffee table in paulownia solid wood, resin, acrylics, handpainted. Diameter 55 cm, thickness 3 cm Parallelepipedal metal base h 30 cm, customizable

# **HEGRA - AlUla collection**

Coffee table in cedar solid wood, resin, acrylics, handpainted. Diameter 60 cm, thickness 7 cm Parallelepipedal metal base h 25 cm, customizable

# **KUZA - AlUla collection**

Coffee table in paulownia solid wood, resin, acrylics, handpainted. Diameter 55 cm, thickness 7 cm Parallelepipedal metal base h 25 cm, customizable

# JABAL IKMAN - AlUla collection

Coffee table in paulownia solid wood, resin, acrylics, handpainted. Diameter 55 cm, thickness 5 cm Parallelepipedal metal base h 30 cm, customizable

# DADAN - AlUla collection

Coffee table in paulownia solid wood, resin, acrylics, handpainted. Diameter 60 cm, thickness 7 cm Parallelepipedal metal base h 25 cm, customizable