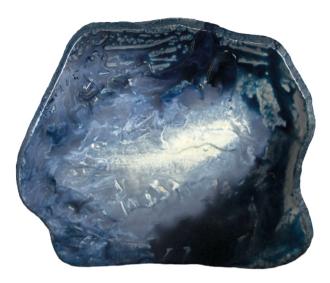

# MAGMA - AlUla collection

Coffee table in paulownia solid wood, resin, acrylics, handpainted. Diameter 50 cm, thickness 3 cm Parallelepipedal metal base h 30 cm, customizable

#### **STRATUS - AlUla collection**

Coffee table in paulownia solid wood, resin, acrylics, handpainted. Diameter 55 cm, thickness 3 cm Parallelepipedal metal base h 30 cm, customizable