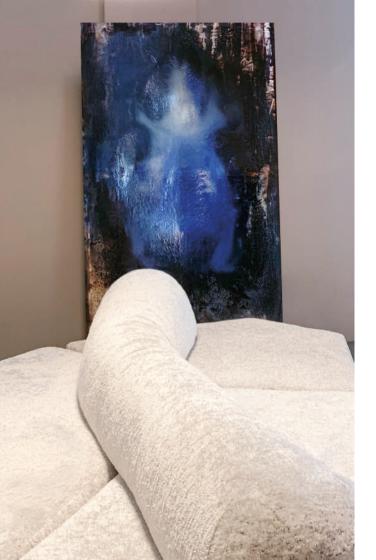

# **STRATIFICAZIONI Collection 01** Custom project

Contemporary art fabric Handpainted on linen using traditional techniques and resin

Size: 100 cm x 170 cm x 6 cm

#### TRACCIA

Contemporary art fabric Handpainted on linen using traditional techniques and resin

Iron frame 3 mm

Size: 60 cm x 90 cm x 6 cm

----