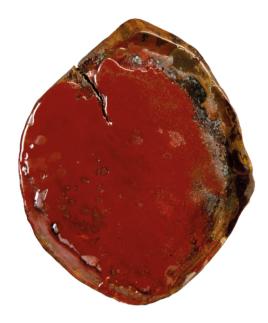

# SEZIONI ORGANICHE

Cuts in solid wood, resin, handpainted (unique pieces) aproximate diam. 39 x h 7 cm.

#### **EBULLITUS - Terrae collection**

Sezione organica in cedar solid wood, resin, acrylics, handpainted. Diameter about 37 cm, thickness 7,5 cm

#### **ERUPTIO - Terrae collection**

Sezione organica in cedar solid wood, resin, acrylics, handpainted. Diameter about 32 cm, thickness 4 cm

#### **CUMULO SMALL - Nubi collection**

Sezione organica in cedar solid wood, resin, acrylics, sand, straw, handpainted. Diameter about 32 cm, thickness 4 cm

#### **IMPLUVIUM - Domus collection**

Sezione organica in cedar solid wood, resin, acrylics, sand, handpainted. Diameter about 37 cm, thickness 4 cm