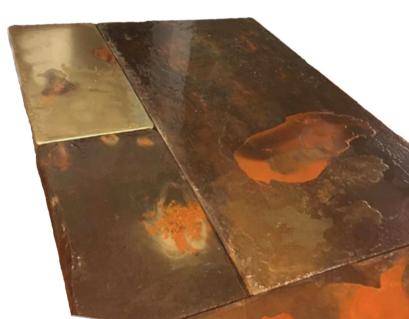

### TESSELLA

Custom made project Private house - Italy

Handmade table in iroko, niangon and mahogany wood, resin, acrylics, handpainted 4 legs in fir wood, size 45 cm x 10 cm x h 75,5 cm Size top: length about 220 cm x 122 cm x h 75,5 cm