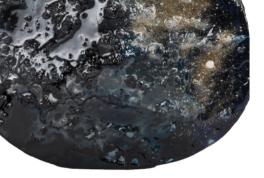

# SEZIONI ORGANICHE

Cuts in solid wood, resin, handpainted (unique pieces) aproximate diam. 39 x h 7 cm.

#### **EBULLITUS - Terrae collection**

Sezione organica in cedar solid wood, resin, acrylics, handpainted. Diameter about 37 cm, thickness 7,5 cm

#### **ERUPTIO - Terrae collection**

Sezione organica in cedar solid wood, resin, acrylics, handpainted. Diameter about 32 cm, thickness 4 cm

#### **CUMULO SMALL - Nubi collection**

Sezione organica in cedar solid wood, resin, acrylics, sand, straw, handpainted. Diameter about 32 cm, thickness 4 cm

#### **IMPLUVIUM - Domus collection**

Sezione organica in cedar solid wood, resin, acrylics, sand, handpainted. Diameter about 37 cm, thickness 4 cm