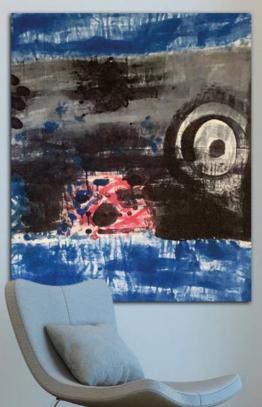

# ART FABRICS

Our art fabrics are handmade in unique pieces, in Italy. We paint Italian linen canvas using ancient techniques typical of our region (Emilia Romagna) reinterpreted in a contemporary way. During this process we sometimes use also ancient molds. Each piece is identified with a name and collection.

Our art fabrics can be used as tapestry, furnishing art-fabrics, art towels and raw material forcustom-fashion.