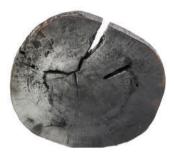

# SEZIONI ORGANICHE

Cuts in solid wood, resin, handpainted (unique pieces) aproximate diam. 39 x h 7 cm.

#### **EBULLITUS - Terrae collection**

Sezione organica in cedar solid wood, resin, acrylics, handpainted. Diameter about 37 cm, thickness 7,5 cm

#### **ERUPTIO - Terrae collection**

Sezione organica in cedar solid wood, resin, acrylics, handpainted. Diameter about 32 cm, thickness 4 cm

#### **CUMULO SMALL - Nubi collection**

Sezione organica in cedar solid wood, resin, acrylics, sand, straw, handpainted. Diameter about 32 cm, thickness 4 cm

#### **IMPLUVIUM - Domus collection**

Sezione organica in cedar solid wood, resin, acrylics, sand, handpainted. Diameter about 37 cm, thickness 4 cm