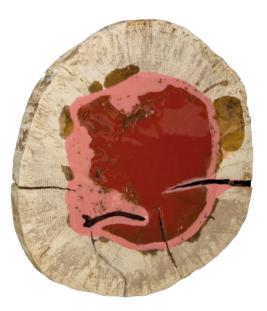

# SEZIONI ORGANICHE

Cuts in solid wood, resin, handpainted (unique pieces) aproximate diam. 39 x h 7 cm.

#### **EBULLITUS - Terrae collection**

Sezione organica in cedar solid wood, resin, acrylics, handpainted. Diameter about 37 cm, thickness 7,5 cm

#### **ERUPTIO - Terrae collection**

Sezione organica in cedar solid wood, resin, acrylics, handpainted. Diameter about 32 cm, thickness 4 cm

#### **CUMULO SMALL - Nubi collection**

Sezione organica in cedar solid wood, resin, acrylics, sand, straw, handpainted. Diameter about 32 cm, thickness 4 cm

#### **IMPLUVIUM - Domus collection**

Sezione organica in cedar solid wood, resin, acrylics, sand, handpainted. Diameter about 37 cm, thickness 4 cm