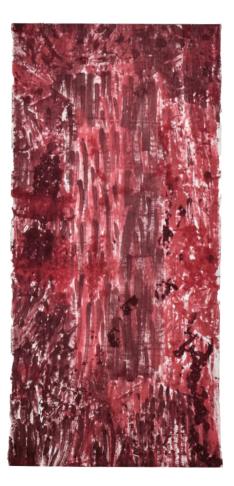

#### DESERTO ROSSO AlUla collection

Contemporary art fabric. Handpainted on linen using traditional techniques.

Size: 300 cm x 150 cm