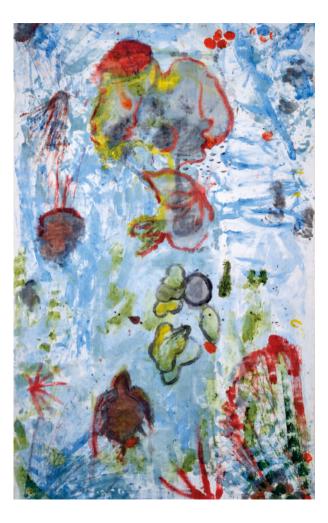

# ART FABRICS

Our art fabrics are handmade in unique pieces, in Italy. We paint Italian linen canvas using ancient techniques typical of our region (Emilia Romagna) reinterpreted in a contemporary way. During this process we sometimes use also ancient molds. Each piece is identified with a name and collection.

Our art fabrics can be used as tapestry, furnishing art-fabrics, art towels and raw material forcustom-fashion.