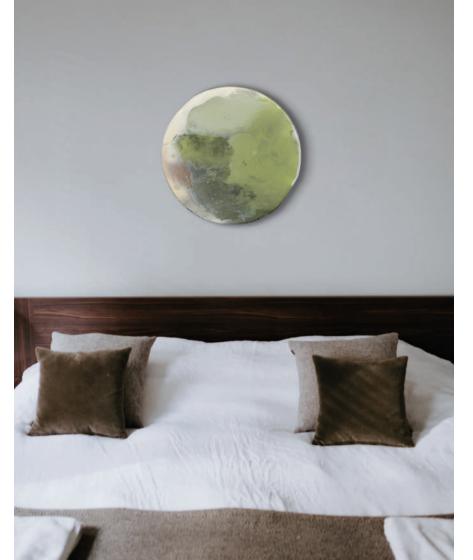

# MAGMA - AlUla collection

Coffee table in paulownia solid wood, resin, acrylics, handpainted. Diameter 50 cm, thickness 3 cm Parallelepipedal metal base h 30 cm, customizable