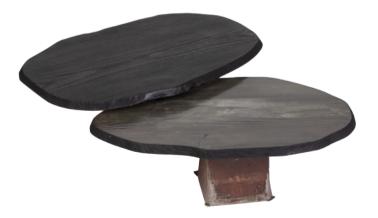

# S C U L P T U R E \_ T A B L E S

Rou Materiaal designs and manufactures in Italy massive wooden sculptures in unique pieces using domestic raw materials,

natural, treated with resin, sand or other techniques.

The **ROU Materiaal sculpture - tables** come from **ROU Materiaal sculptures** that in some cases can be used also in a functional way. Art and design merge in a unique work. The woods are treated in such a way as to combine the use of techniques that enhance veins or natural imperfections with others that give a more

contemporary texture, such as fire, sand, gilding and resins.

Sculpture tables can be customized, legs and tops can be changed.