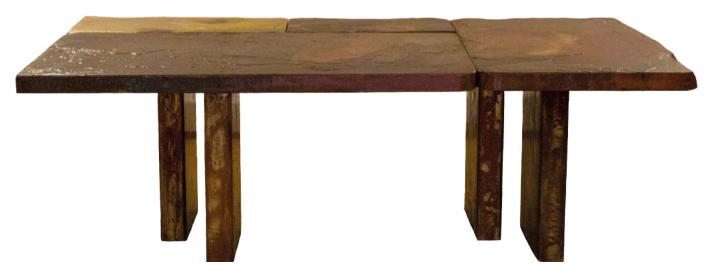

# **BIG TESSELLA** - Bisanzio collection

Dining table composed by seven handmade, one-piece, MDF, resin, acrylic, hand-painted sculptures. Size top: length 300 cm x width 137 cm x thickness 6 cm Legs in MDF height 76 cm