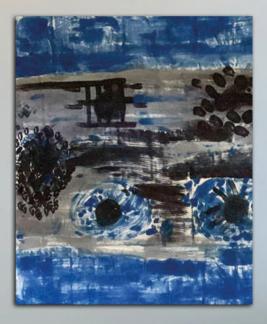

# ART FABRICS

Our art fabrics are handmade in unique pieces, in Italy. We paint Italian linen canvas using ancient techniques typical of our region (Emilia Romagna) reinterpreted in a contemporary way. During this process we sometimes use also ancient molds. Each piece is identified with a name and collection.

Our art fabrics can be used as tapestry, furnishing art-fabrics, art towels and raw material forcustom-fashion.