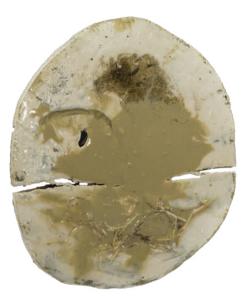

# I\_CONIC LARGE - Bisanzio collection

Side table in cedar solid wood, resin, acrylics, handpainted and hand-painted acrylic resin. Diameter 65 cm, thickness 7 cm Leg in MDF diameter max 55 cm, h 23 cm

#### I\_CONIC TALLEST - Bisanzio collection

Side table in cedar solid wood, resin, acrylics, handpainted and hand-painted acrylic resin. Diameter 54 cm, thickness 4,5 cm Leg in MDF diameter max 45 cm, h 32 cm