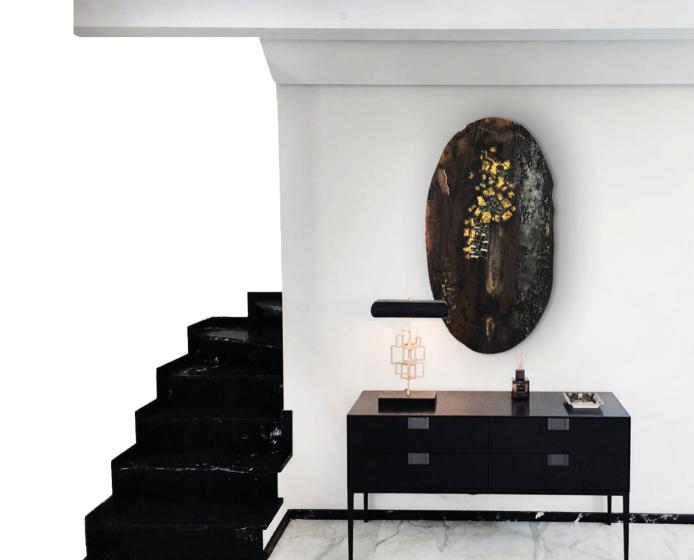

#### **CUMULO SMALL - Nubi collection**

Sezione organica in cedar solid wood, resin, acrylics, sand, straw, handpainted. Diameter about 32 cm, thickness 4 cm