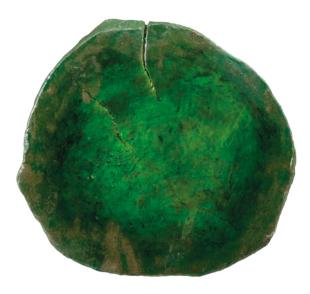

# MAGMA - AlUla collection

Coffee table in paulownia solid wood, resin, acrylics, handpainted. Diameter 50 cm, thickness 3 cm Parallelepipedal metal base h 30 cm, customizable

#### **STRATUS - AlUla collection**

Coffee table in paulownia solid wood, resin, acrylics, handpainted. Diameter 55 cm, thickness 3 cm Parallelepipedal metal base h 30 cm, customizable