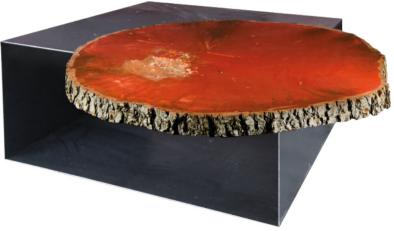

# MAGMA - AlUla collection

Coffee table in paulownia solid wood, resin, acrylics, handpainted. Diameter 50 cm, thickness 3 cm Parallelepipedal metal base h 30 cm, customizable

#### **STRATUS - AlUla collection**

Coffee table in paulownia solid wood, resin, acrylics, handpainted. Diameter 55 cm, thickness 3 cm Parallelepipedal metal base h 30 cm, customizable