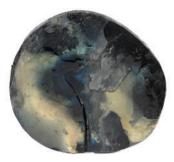

# SEZIONI ORGANICHE

Cuts in solid wood, resin, handpainted (unique pieces) aproximate diam. 39 x h 7 cm.

#### **EBULLITUS - Terrae collection**

Sezione organica in cedar solid wood, resin, acrylics, handpainted. Diameter about 37 cm, thickness 7,5 cm

#### **ERUPTIO - Terrae collection**

Sezione organica in cedar solid wood, resin, acrylics, handpainted. Diameter about 32 cm, thickness 4 cm

#### **CUMULO SMALL - Nubi collection**

Sezione organica in cedar solid wood, resin, acrylics, sand, straw, handpainted. Diameter about 32 cm, thickness 4 cm

#### **IMPLUVIUM - Domus collection**

Sezione organica in cedar solid wood, resin, acrylics, sand, handpainted. Diameter about 37 cm, thickness 4 cm