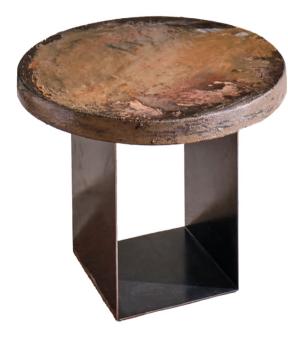

#### **ANTARTICOS TALLEST - Antarticos collection**

Side table in cedar solid wood, resin, acrylics, handpainted. Diameter about 50 cm, thickness 4 cm Cylindric metal base h 41 cm

# **ANTARTICOS MEDIUM - Antarticos collection**

Side table in cedar solid wood, resin, acrylics, handpainted. Diameter about 50 cm, thickness 3 cm Cylindric metal base h 36 cm

#### **ANTARTICOS SHORT - Antarticos collection**

Side table in pawlonia solid wood, resin, acrylics, handpainted. Diameter about 50 cm, thickness 3 cm Cylindric metal base h 29 cm