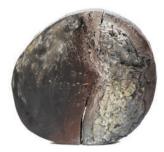

# SEZIONI ORGANICHE

Cuts in solid wood, resin, handpainted (unique pieces) aproximate diam. 39 x h 7 cm.

#### **EBULLITUS - Terrae collection**

Sezione organica in cedar solid wood, resin, acrylics, handpainted. Diameter about 37 cm, thickness 7,5 cm

#### **ERUPTIO - Terrae collection**

Sezione organica in cedar solid wood, resin, acrylics, handpainted. Diameter about 32 cm, thickness 4 cm