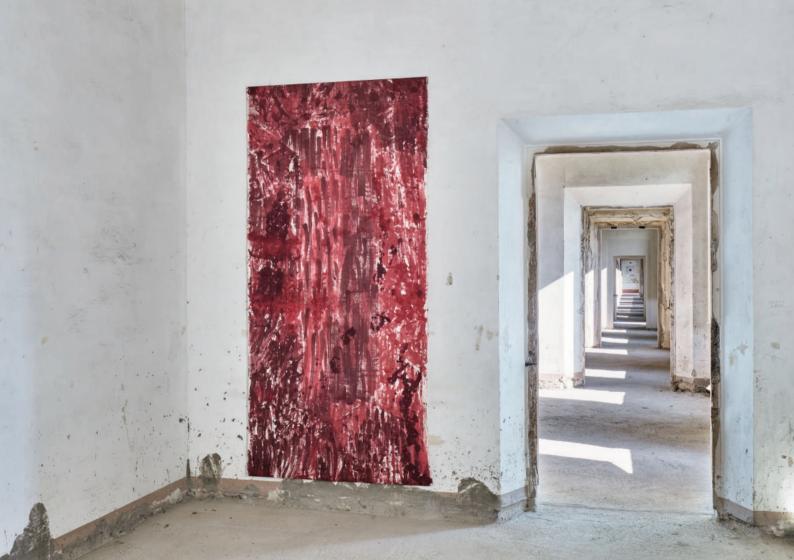

#### DESERTO ROSSO AlUla collection

Contemporary art fabric. Handpainted on linen using traditional techniques.

Size: 300 cm x 150 cm