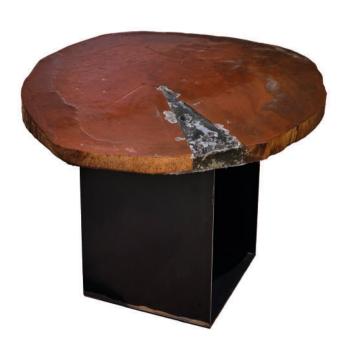

# MAGMA - AlUla collection

Coffee table in paulownia solid wood, resin, acrylics, handpainted. Diameter 50 cm, thickness 3 cm Parallelepipedal metal base h 30 cm, customizable