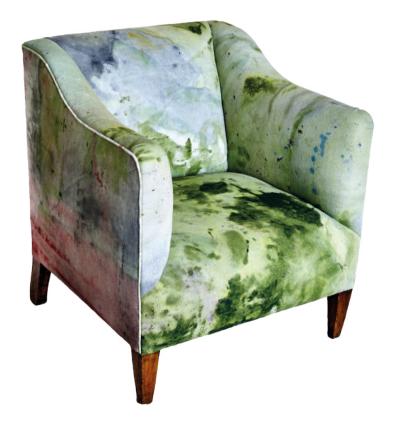

# ART FABRICS

Our art fabrics are handmade in unique pieces, in Italy. We paint Italian linen canvas using ancient techniques typical of our region (Emilia Romagna) reinterpreted in a contemporary way. During this process we sometimes use also ancient molds. Each piece is identified with a name and collection.

Our art fabrics can be used as tapestry, furnishing art-fabrics, art towels and raw material forcustom-fashion.