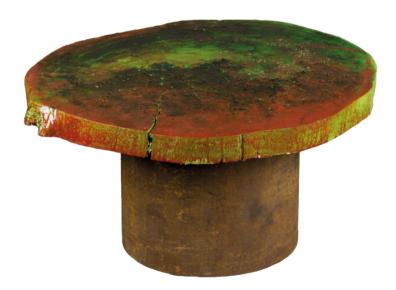

#### **ANTARTICOS SUPERBIG - Antarticos collection**

Sculpture-coffee table in elm solid wood, resin, acrylics, handpainted. Base: 65 cm x 65 cm, height 30 cm Top: diameter about 67 cm, thickness 11 cm

#### **ANTARTICOS TALLEST - Antarticos collection**

Side table in cedar solid wood, resin, acrylics, handpainted. Diameter about 50 cm, thickness 4 cm Cylindric metal base h 41 cm

# **ANTARTICOS MEDIUM - Antarticos collection**

Side table in cedar solid wood, resin, acrylics, handpainted. Diameter about 50 cm, thickness 3 cm Cylindric metal base h 36 cm

#### **ANTARTICOS SHORT - Antarticos collection**

Side table in pawlonia solid wood, resin, acrylics, handpainted. Diameter about 50 cm, thickness 3 cm Cylindric metal base h 29 cm