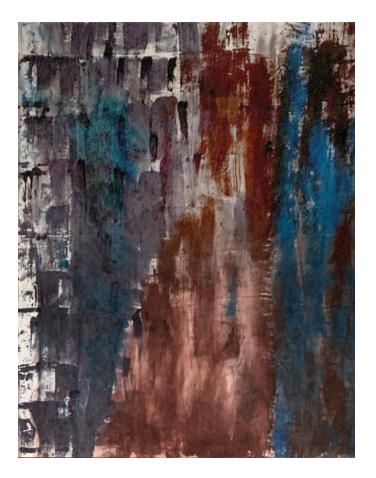

# **STRATIFICAZIONI Collection 01** Custom project

Contemporary art fabric Handpainted on linen using traditional techniques and resin

Size: 100 cm x 170 cm x 6 cm

#### **STRATIFICAZIONI Collection 02**

Contemporary art fabric Handpainted on linen using traditional techniques

Size: 122 cm x 157 cm x 7 cm