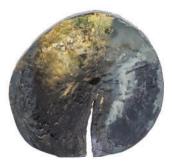

# SEZIONI ORGANICHE

Cuts in solid wood, resin, handpainted (unique pieces) aproximate diam. 39 x h 7 cm.

#### **EBULLITUS - Terrae collection**

Sezione organica in cedar solid wood, resin, acrylics, handpainted. Diameter about 37 cm, thickness 7,5 cm

#### **ERUPTIO - Terrae collection**

Sezione organica in cedar solid wood, resin, acrylics, handpainted. Diameter about 32 cm, thickness 4 cm

#### **CUMULO SMALL - Nubi collection**

Sezione organica in cedar solid wood, resin, acrylics, sand, straw, handpainted. Diameter about 32 cm, thickness 4 cm

#### **IMPLUVIUM - Domus collection**

Sezione organica in cedar solid wood, resin, acrylics, sand, handpainted. Diameter about 37 cm, thickness 4 cm