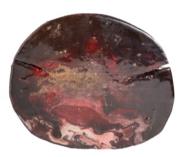

# SEZIONI ORGANICHE

Cuts in solid wood, resin, handpainted (unique pieces) aproximate diam. 39 x h 7 cm.

#### **EBULLITUS - Terrae collection**

Sezione organica in cedar solid wood, resin, acrylics, handpainted. Diameter about 37 cm, thickness 7,5 cm

#### **ERUPTIO - Terrae collection**

Sezione organica in cedar solid wood, resin, acrylics, handpainted. Diameter about 32 cm, thickness 4 cm

#### **CUMULO SMALL - Nubi collection**

Sezione organica in cedar solid wood, resin, acrylics, sand, straw, handpainted. Diameter about 32 cm, thickness 4 cm

#### **IMPLUVIUM - Domus collection**

Sezione organica in cedar solid wood, resin, acrylics, sand, handpainted. Diameter about 37 cm, thickness 4 cm