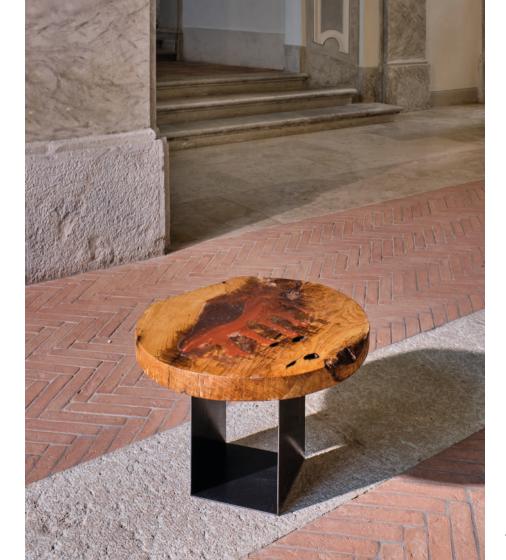

# MAGMA - AlUla collection

Coffee table in paulownia solid wood, resin, acrylics, handpainted. Diameter 50 cm, thickness 3 cm Parallelepipedal metal base h 30 cm, customizable