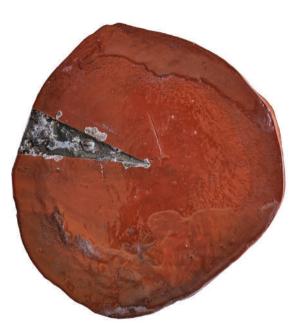

# MAGMA - AlUla collection

Coffee table in paulownia solid wood, resin, acrylics, handpainted. Diameter 50 cm, thickness 3 cm Parallelepipedal metal base h 30 cm, customizable

#### **STRATUS - AlUla collection**

Coffee table in paulownia solid wood, resin, acrylics, handpainted. Diameter 55 cm, thickness 3 cm Parallelepipedal metal base h 30 cm, customizable

# **HEGRA - AlUla collection**

Coffee table in cedar solid wood, resin, acrylics, handpainted. Diameter 60 cm, thickness 7 cm Parallelepipedal metal base h 25 cm, customizable

# **KUZA - AlUla collection**

Coffee table in paulownia solid wood, resin, acrylics, handpainted. Diameter 55 cm, thickness 7 cm Parallelepipedal metal base h 25 cm, customizable

# JABAL IKMAN - AlUla collection

Coffee table in paulownia solid wood, resin, acrylics, handpainted. Diameter 55 cm, thickness 5 cm Parallelepipedal metal base h 30 cm, customizable

# DADAN - AlUla collection

Coffee table in paulownia solid wood, resin, acrylics, handpainted. Diameter 60 cm, thickness 7 cm Parallelepipedal metal base h 25 cm, customizable