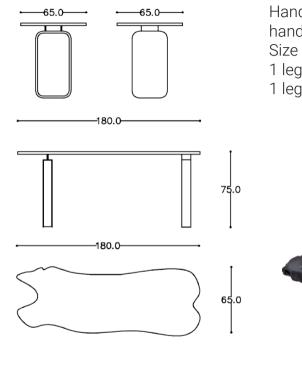

# CATRAME

Handmade desk in ginkgo biloba solid wood, resin, acrylics, handpainted.

Size top: length about 180 x width 65 x thickness 3 cm

1 leg in iron height about 72 cm

1 leg in mdf height about 72 cm

-167.0-