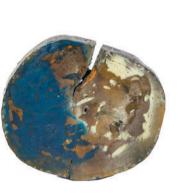

# SEZIONI ORGANICHE

Cuts in solid wood, resin, handpainted (unique pieces) aproximate diam. 39 x h 7 cm.

#### **CUMULO SMALL - Nubi collection**

Sezione organica in cedar solid wood, resin, acrylics, sand, straw, handpainted. Diameter about 32 cm, thickness 4 cm

#### **IMPLUVIUM - Domus collection**

Sezione organica in cedar solid wood, resin, acrylics, sand, handpainted. Diameter about 37 cm, thickness 4 cm