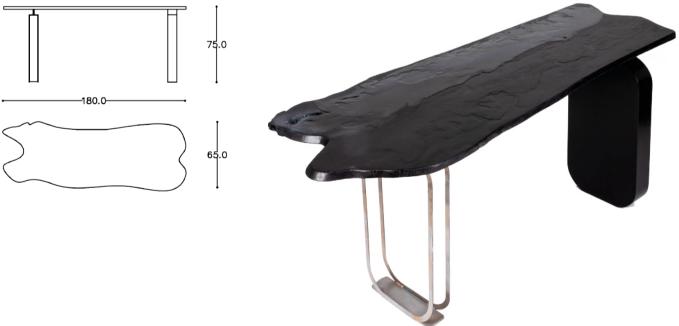

### TESSELLA

Custom made project Private house - Italy

Handmade table in iroko, niangon and mahogany wood, resin, acrylics, handpainted 4 legs in fir wood, size 45 cm x 10 cm x h 75,5 cm Size top: length about 220 cm x 122 cm x h 75,5 cm