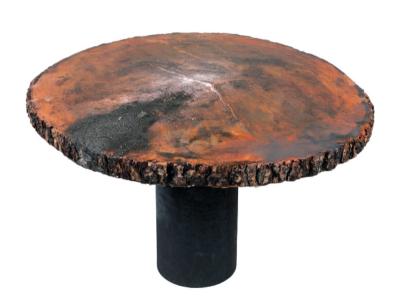

# MAGMA - AlUla collection

Coffee table in paulownia solid wood, resin, acrylics, handpainted. Diameter 50 cm, thickness 3 cm Parallelepipedal metal base h 30 cm, customizable

#### **STRATUS - AlUla collection**

Coffee table in paulownia solid wood, resin, acrylics, handpainted. Diameter 55 cm, thickness 3 cm Parallelepipedal metal base h 30 cm, customizable

# **HEGRA - AlUla collection**

Coffee table in cedar solid wood, resin, acrylics, handpainted. Diameter 60 cm, thickness 7 cm Parallelepipedal metal base h 25 cm, customizable

# **KUZA - AlUla collection**

Coffee table in paulownia solid wood, resin, acrylics, handpainted. Diameter 55 cm, thickness 7 cm Parallelepipedal metal base h 25 cm, customizable

# JABAL IKMAN - AlUla collection

Coffee table in paulownia solid wood, resin, acrylics, handpainted. Diameter 55 cm, thickness 5 cm Parallelepipedal metal base h 30 cm, customizable

# DADAN - AlUla collection

Coffee table in paulownia solid wood, resin, acrylics, handpainted. Diameter 60 cm, thickness 7 cm Parallelepipedal metal base h 25 cm, customizable