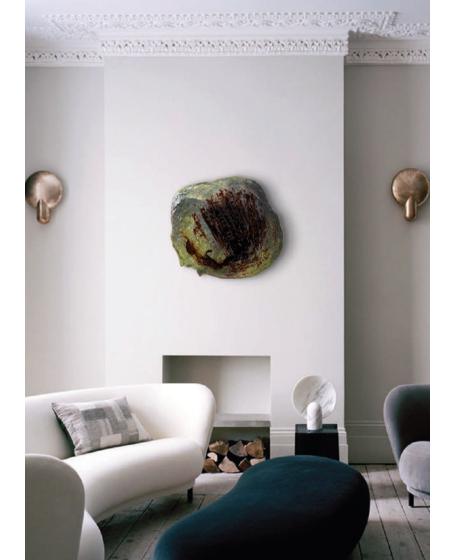

They are made of wood of secular Italian felled trees because sick or dead standing; the wood is treated so as to mix the use of techniques which enhance natural imperfections or veins, with the use of other ones like fire, sands, or gilding, for obtaining a more contemporary texture.

Our domestic sculptures represent the very beginning of our story and brand.

Fully made in Italy. One of a kind.