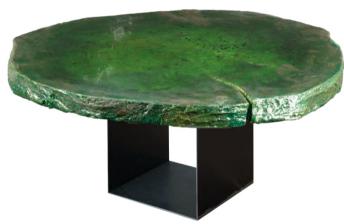

# MAGMA - AlUla collection

Coffee table in paulownia solid wood, resin, acrylics, handpainted. Diameter 50 cm, thickness 3 cm Parallelepipedal metal base h 30 cm, customizable

#### **STRATUS - AlUla collection**

Coffee table in paulownia solid wood, resin, acrylics, handpainted. Diameter 55 cm, thickness 3 cm Parallelepipedal metal base h 30 cm, customizable