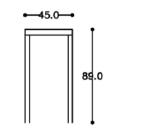

# GLACIAZIONE

Handmade consolle in pawlonia solid wood, resin, paint and stucco

Size top: length about 166 cm x width max 49 cm x thickness 4,5 cm

legs in iron height about 85 cm

Our domestic sculptures can become sculpture-tables and legs can be customized.