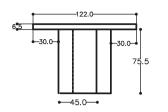

### TESSELLA

Custom made project Private house - Italy

Handmade table in iroko, niangon and mahogany wood, resin, acrylics, handpainted 4 legs in fir wood, size 45 cm x 10 cm x h 75,5 cm Size top: length about 220 cm x 122 cm x h 75,5 cm