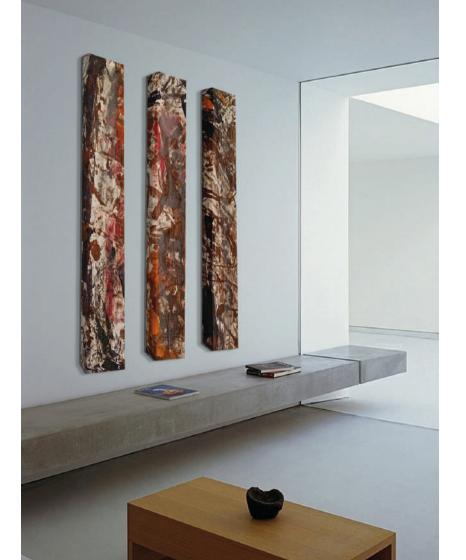

# **TRITT ICON 1.2.3**

Ginkgo biloba solid wood, resin, acrylics and gold leaf Size each: length about 105 cm x 50 cm x 5 cm

Elliptical leg in wood size 33,5 cm x 11,5 cm x height 27 cm