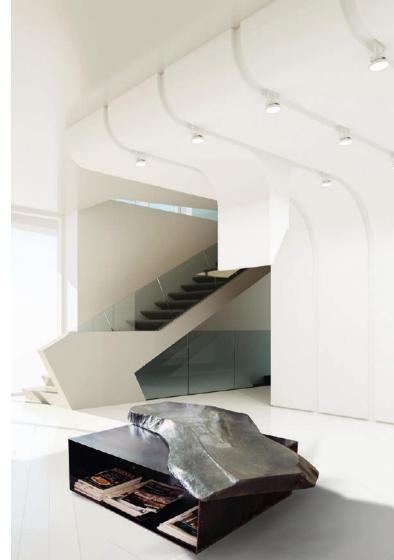

# GLACIAZIONE

Handmade consolle in pawlonia solid wood, resin, paint and stucco

Size top: length about 166 cm x width max 49 cm x thickness 4,5 cm

legs in iron height about 85 cm

Our domestic sculptures can become sculpture-tables and legs can be customized.