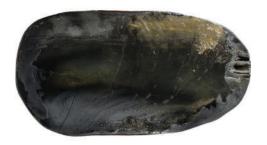

# SEZIONI ORGANICHE

Cuts in solid wood, resin, handpainted (unique pieces) aproximate diam. 39 x h 7 cm.