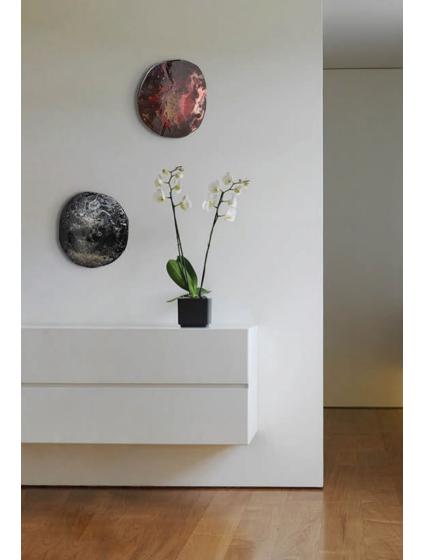

# I\_CONIC LARGE - Bisanzio collection

Side table in cedar solid wood, resin, acrylics, handpainted and hand-painted acrylic resin. Diameter 65 cm, thickness 7 cm Leg in MDF diameter max 55 cm, h 23 cm

#### I\_CONIC TALLEST - Bisanzio collection

Side table in cedar solid wood, resin, acrylics, handpainted and hand-painted acrylic resin. Diameter 54 cm, thickness 4,5 cm Leg in MDF diameter max 45 cm, h 32 cm