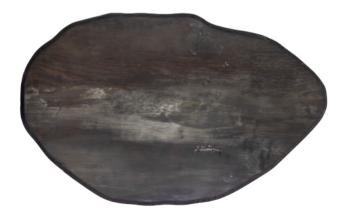

# SEZIONI ORGANICHE

Cuts in solid wood, resin, handpainted (unique pieces) aproximate diam. 39 x h 7 cm.

#### **EBULLITUS - Terrae collection**

Sezione organica in cedar solid wood, resin, acrylics, handpainted. Diameter about 37 cm, thickness 7,5 cm

#### **ERUPTIO - Terrae collection**

Sezione organica in cedar solid wood, resin, acrylics, handpainted. Diameter about 32 cm, thickness 4 cm

#### **CUMULO SMALL - Nubi collection**

Sezione organica in cedar solid wood, resin, acrylics, sand, straw, handpainted. Diameter about 32 cm, thickness 4 cm

#### **IMPLUVIUM - Domus collection**

Sezione organica in cedar solid wood, resin, acrylics, sand, handpainted. Diameter about 37 cm, thickness 4 cm