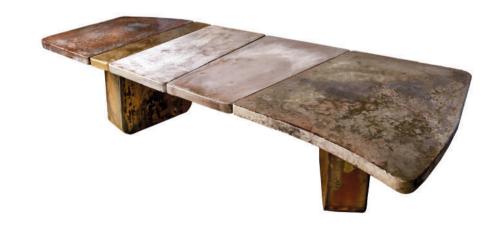

# **BIG TESSELLA** - Bisanzio collection

Dining table composed by seven handmade, one-piece, MDF, resin, acrylic, hand-painted sculptures. Size top: length 300 cm x width 137 cm x thickness 6 cm Legs in MDF height 76 cm