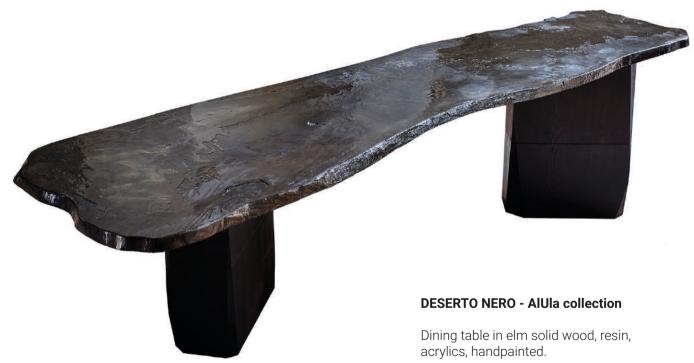

# VIA DELL'INCENSO - AlUla collection

Long coffee table in elm solid wood, resin, acrylics, handpainted.

Lenght 280 cm, width 50 cm, height 33 cm