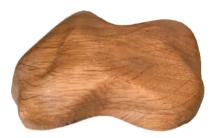

# S C U L P T U R E \_ T A B L E S

Rou Materiaal designs and manufactures in Italy massive wooden sculptures in unique pieces using domestic raw materials,

natural, treated with resin, sand or other techniques.

The **ROU Materiaal sculpture - tables** come from **ROU Materiaal sculptures** that in some cases can be used also in a functional way. Art and design merge in a unique work. The woods are treated in such a way as to combine the use of techniques that enhance veins or natural imperfections with others that give a more

contemporary texture, such as fire, sand, gilding and resins.

Sculpture tables can be customized, legs and tops can be changed.