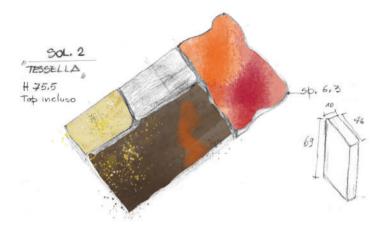

### TESSELLA

Custom made project Private house - Italy

Handmade table in iroko, niangon and mahogany wood, resin, acrylics, handpainted 4 legs in fir wood, size 45 cm x 10 cm x h 75,5 cm Size top: length about 220 cm x 122 cm x h 75,5 cm