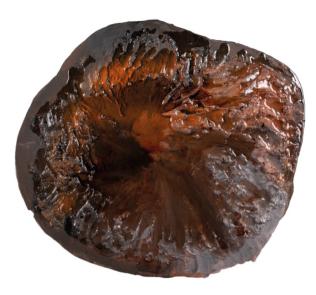

# SEZIONI ORGANICHE

Cuts in solid wood, resin, handpainted (unique pieces) aproximate diam. 39 x h 7 cm.

#### **EBULLITUS - Terrae collection**

Sezione organica in cedar solid wood, resin, acrylics, handpainted. Diameter about 37 cm, thickness 7,5 cm

#### **ERUPTIO - Terrae collection**

Sezione organica in cedar solid wood, resin, acrylics, handpainted. Diameter about 32 cm, thickness 4 cm

#### **CUMULO SMALL - Nubi collection**

Sezione organica in cedar solid wood, resin, acrylics, sand, straw, handpainted. Diameter about 32 cm, thickness 4 cm

#### **IMPLUVIUM - Domus collection**

Sezione organica in cedar solid wood, resin, acrylics, sand, handpainted. Diameter about 37 cm, thickness 4 cm