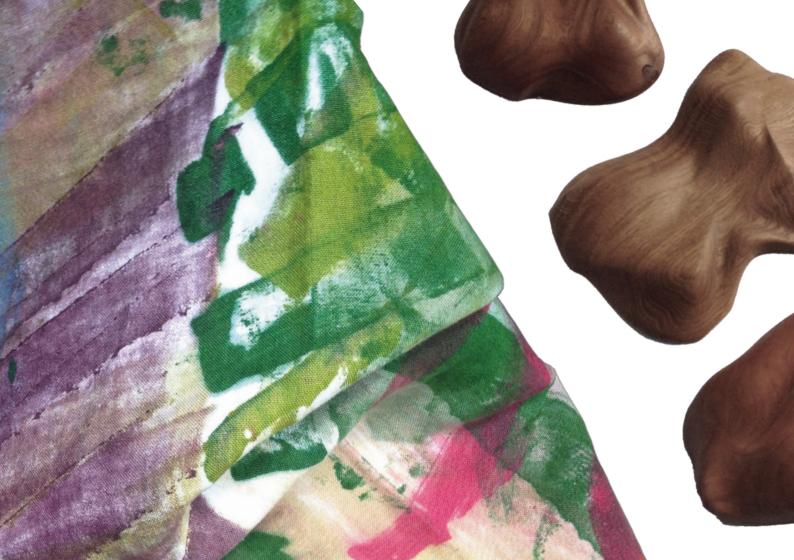

# ART FABRICS

Our art fabrics are handmade in unique pieces, in Italy. We paint Italian linen canvas using ancient techniques typical of our region (Emilia Romagna) reinterpreted in a contemporary way. During this process we sometimes use also ancient molds. Each piece is identified with a name and collection.

Our art fabrics can be used as tapestry, furnishing art-fabrics, art towels and raw material forcustom-fashion.