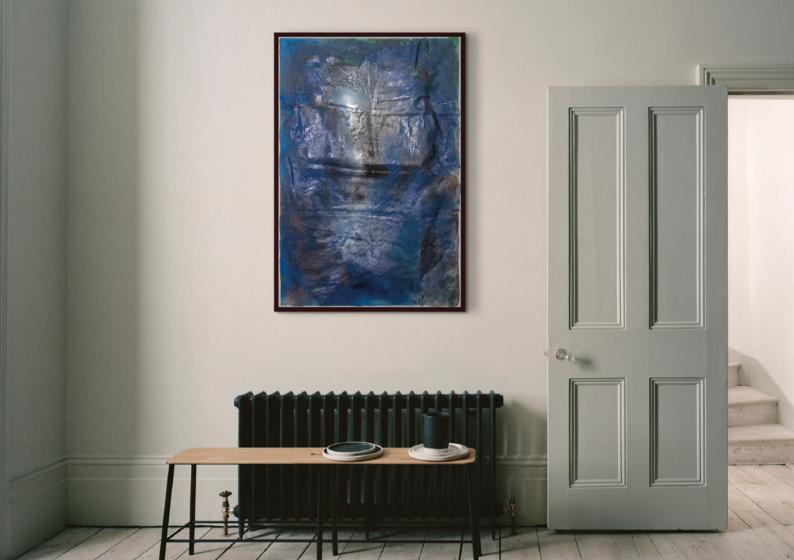

# ART FABRICS

Our art fabrics are handmade in unique pieces, in Italy. We paint Italian linen canvas using ancient techniques typical of our region (Emilia Romagna) reinterpreted in a contemporary way. During this process we sometimes use also ancient molds. Each piece is identified with a name and collection.

Our art fabrics can be used as tapestry, furnishing art-fabrics, art towels and raw material forcustom-fashion.

# **STRATIFICAZIONI Collection 01** Custom project

Contemporary art fabric Handpainted on linen using traditional techniques and resin

Size: 100 cm x 170 cm x 6 cm