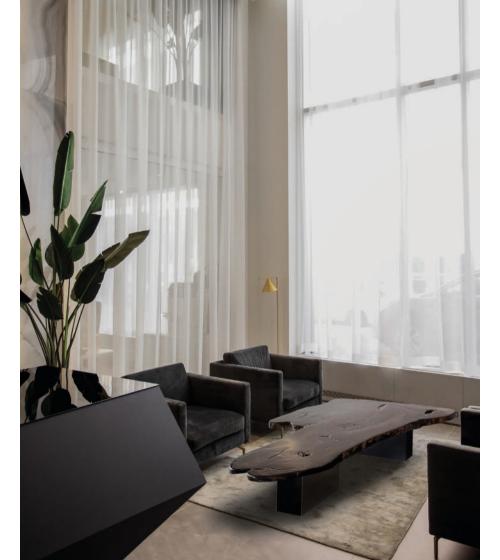

# S C U L P T U R E \_ T A B L E S

Rou Materiaal designs and manufactures in Italy massive wooden sculptures in unique pieces using domestic raw materials,

natural, treated with resin, sand or other techniques.

The **ROU Materiaal sculpture - tables** come from **ROU Materiaal sculptures** that in some cases can be used also in a functional way. Art and design merge in a unique work. The woods are treated in such a way as to combine the use of techniques that enhance veins or natural imperfections with others that give a more

contemporary texture, such as fire, sand, gilding and resins.

Sculpture tables can be customized, legs and tops can be changed.