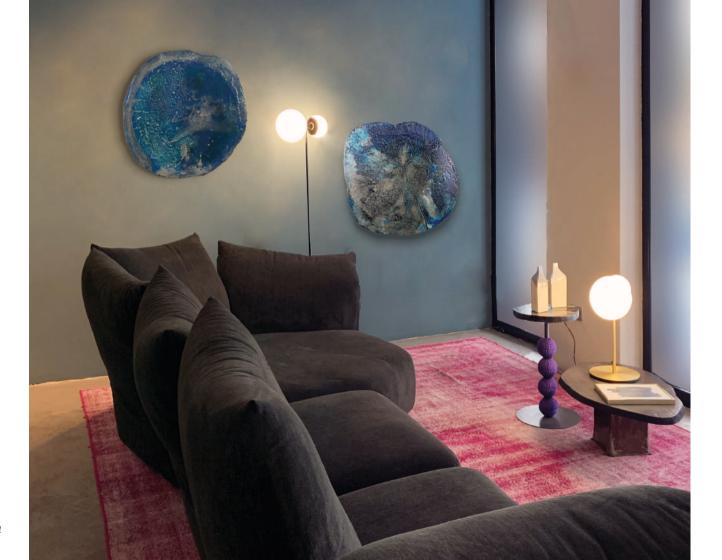

# ART FABRICS

Our art fabrics are handmade in unique pieces, in Italy. We paint Italian linen canvas using ancient techniques typical of our region (Emilia Romagna) reinterpreted in a contemporary way. During this process we sometimes use also ancient molds. Each piece is identified with a name and collection.

Our art fabrics can be used as tapestry, furnishing art-fabrics, art towels and raw material forcustom-fashion.

# **STRATIFICAZIONI Collection 01** Custom project

Contemporary art fabric Handpainted on linen using traditional techniques and resin

Size: 100 cm x 170 cm x 6 cm