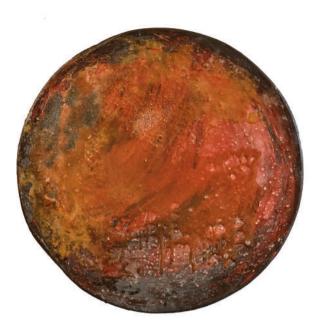

#### **ANTARTICOS TALLEST - Antarticos collection**

Side table in cedar solid wood, resin, acrylics, handpainted. Diameter about 50 cm, thickness 4 cm Cylindric metal base h 41 cm

# **ANTARTICOS MEDIUM - Antarticos collection**

Side table in cedar solid wood, resin, acrylics, handpainted. Diameter about 50 cm, thickness 3 cm Cylindric metal base h 36 cm

#### **ANTARTICOS SHORT - Antarticos collection**

Side table in pawlonia solid wood, resin, acrylics, handpainted. Diameter about 50 cm, thickness 3 cm Cylindric metal base h 29 cm