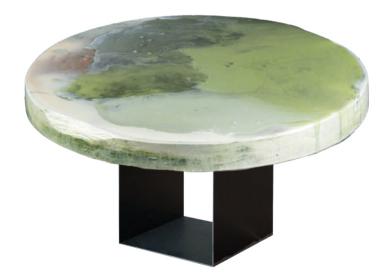

# MAGMA - AlUla collection

Coffee table in paulownia solid wood, resin, acrylics, handpainted. Diameter 50 cm, thickness 3 cm Parallelepipedal metal base h 30 cm, customizable