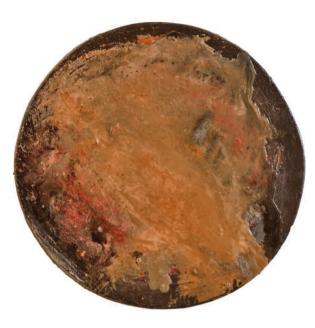

# I\_CONIC LARGE - Bisanzio collection

Side table in cedar solid wood, resin, acrylics, handpainted and hand-painted acrylic resin. Diameter 65 cm, thickness 7 cm Leg in MDF diameter max 55 cm, h 23 cm

#### I\_CONIC TALLEST - Bisanzio collection

Side table in cedar solid wood, resin, acrylics, handpainted and hand-painted acrylic resin. Diameter 54 cm, thickness 4,5 cm Leg in MDF diameter max 45 cm, h 32 cm