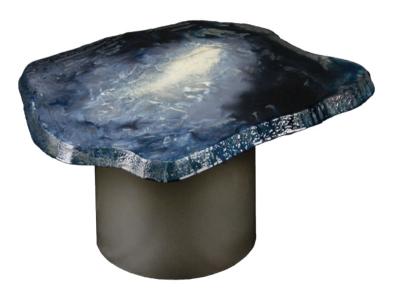

# MAGMA - AlUla collection

Coffee table in paulownia solid wood, resin, acrylics, handpainted. Diameter 50 cm, thickness 3 cm Parallelepipedal metal base h 30 cm, customizable

#### **STRATUS - AlUla collection**

Coffee table in paulownia solid wood, resin, acrylics, handpainted. Diameter 55 cm, thickness 3 cm Parallelepipedal metal base h 30 cm, customizable