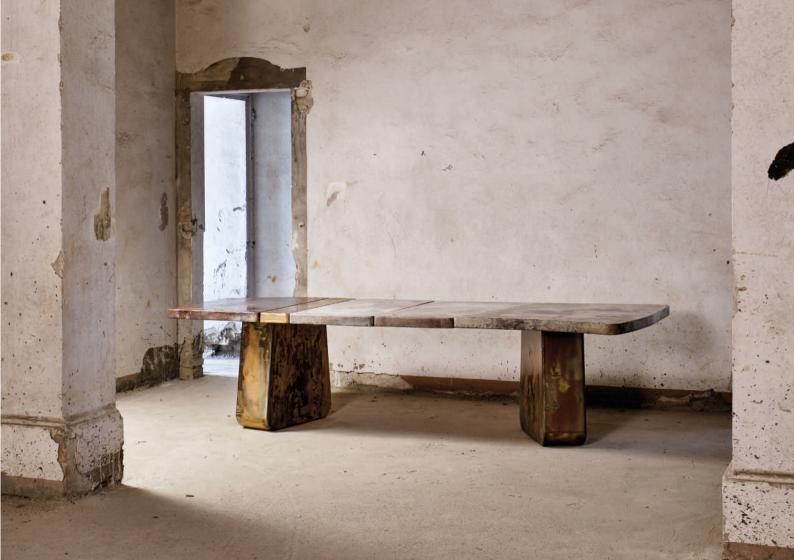

# **BIG TESSELLA** - Bisanzio collection

Dining table composed by seven handmade, one-piece, MDF, resin, acrylic, hand-painted sculptures. Size top: length 300 cm x width 137 cm x thickness 6 cm Legs in MDF height 76 cm