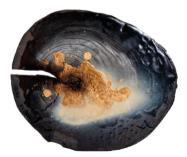

# SEZIONI ORGANICHE

Cuts in solid wood, resin, handpainted (unique pieces) aproximate diam. 39 x h 7 cm.

#### **EBULLITUS - Terrae collection**

Sezione organica in cedar solid wood, resin, acrylics, handpainted. Diameter about 37 cm, thickness 7,5 cm

#### **ERUPTIO - Terrae collection**

Sezione organica in cedar solid wood, resin, acrylics, handpainted. Diameter about 32 cm, thickness 4 cm

#### **CUMULO SMALL - Nubi collection**

Sezione organica in cedar solid wood, resin, acrylics, sand, straw, handpainted. Diameter about 32 cm, thickness 4 cm

#### **IMPLUVIUM - Domus collection**

Sezione organica in cedar solid wood, resin, acrylics, sand, handpainted. Diameter about 37 cm, thickness 4 cm