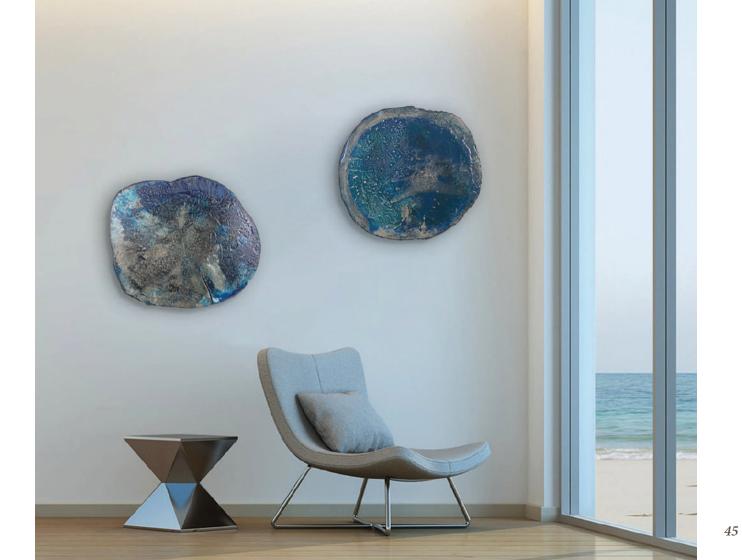

# ART FABRICS

Our art fabrics are handmade in unique pieces, in Italy. We paint Italian linen canvas using ancient techniques typical of our region (Emilia Romagna) reinterpreted in a contemporary way. During this process we sometimes use also ancient molds. Each piece is identified with a name and collection.

Our art fabrics can be used as tapestry, furnishing art-fabrics, art towels and raw material forcustom-fashion.

# **STRATIFICAZIONI Collection 01** Custom project

Contemporary art fabric Handpainted on linen using traditional techniques and resin

Size: 100 cm x 170 cm x 6 cm