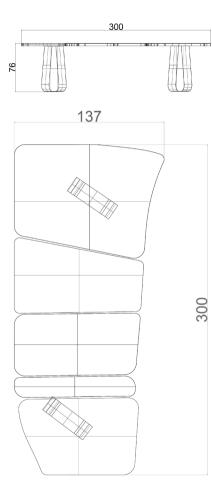

# **BIG TESSELLA** - Bisanzio collection

Dining table composed by seven handmade, one-piece, MDF, resin, acrylic, hand-painted sculptures. Size top: length 300 cm x width 137 cm x thickness 6 cm Legs in MDF height 76 cm