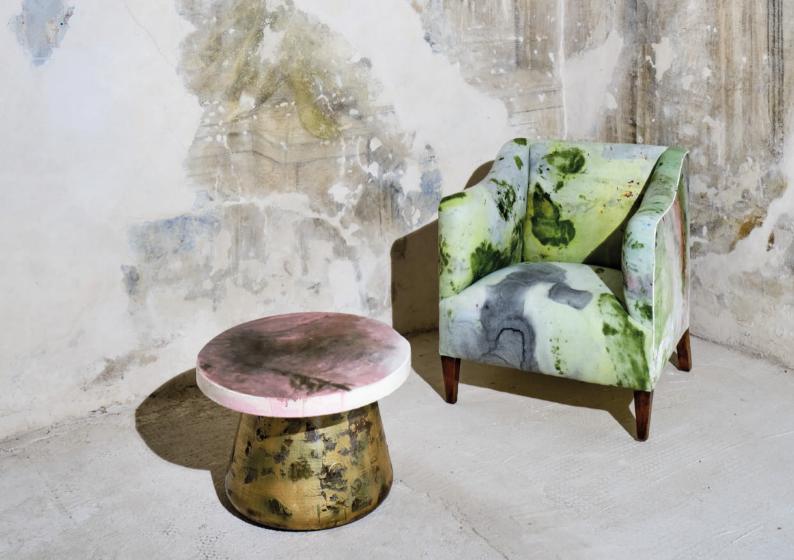

# S C U L P T U R E \_ T A B L E S

Rou Materiaal designs and manufactures in Italy massive wooden sculptures in unique pieces using domestic raw materials,

natural, treated with resin, sand or other techniques.

The **ROU Materiaal sculpture - tables** come from **ROU Materiaal sculptures** that in some cases can be used also in a functional way. Art and design merge in a unique work. The woods are treated in such a way as to combine the use of techniques that enhance veins or natural imperfections with others that give a more

contemporary texture, such as fire, sand, gilding and resins.

Sculpture tables can be customized, legs and tops can be changed.