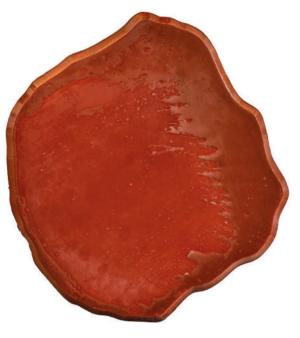

#### **ANTARTICOS SUPERBIG - Antarticos collection**

Sculpture-coffee table in elm solid wood, resin, acrylics, handpainted. Base: 65 cm x 65 cm, height 30 cm Top: diameter about 67 cm, thickness 11 cm

# SEZIONI ORGANICHE

Cuts in solid wood, resin, handpainted (unique pieces) aproximate diam. 39 x h 7 cm.