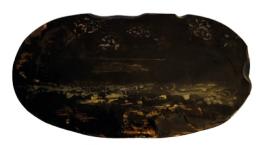

# SEZIONI ORGANICHE

Cuts in solid wood, resin, handpainted (unique pieces) aproximate diam. 39 x h 7 cm.