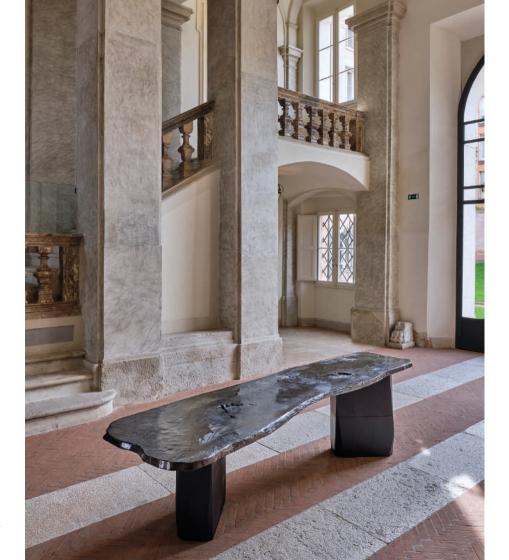

#### **ANTARTICOS SUPERBIG - Antarticos collection**

Sculpture-coffee table in elm solid wood, resin, acrylics, handpainted. Base: 65 cm x 65 cm, height 30 cm Top: diameter about 67 cm, thickness 11 cm

#### **ANTARTICOS TALLEST - Antarticos collection**

Side table in cedar solid wood, resin, acrylics, handpainted. Diameter about 50 cm, thickness 4 cm Cylindric metal base h 41 cm

# **ANTARTICOS MEDIUM - Antarticos collection**

Side table in cedar solid wood, resin, acrylics, handpainted. Diameter about 50 cm, thickness 3 cm Cylindric metal base h 36 cm

#### **ANTARTICOS SHORT - Antarticos collection**

Side table in pawlonia solid wood, resin, acrylics, handpainted. Diameter about 50 cm, thickness 3 cm Cylindric metal base h 29 cm