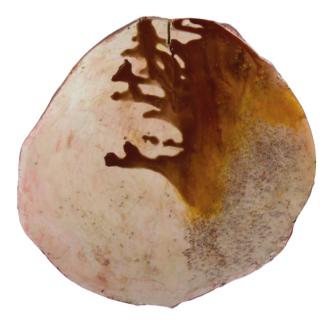

# SEZIONI ORGANICHE

Cuts in solid wood, resin, handpainted (unique pieces) aproximate diam. 39 x h 7 cm.

#### **EBULLITUS - Terrae collection**

Sezione organica in cedar solid wood, resin, acrylics, handpainted. Diameter about 37 cm, thickness 7,5 cm

#### **ERUPTIO - Terrae collection**

Sezione organica in cedar solid wood, resin, acrylics, handpainted. Diameter about 32 cm, thickness 4 cm