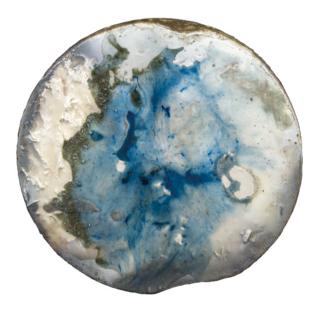

#### **ANTARTICOS TALLEST - Antarticos collection**

Side table in cedar solid wood, resin, acrylics, handpainted. Diameter about 50 cm, thickness 4 cm Cylindric metal base h 41 cm

# **ANTARTICOS MEDIUM - Antarticos collection**

Side table in cedar solid wood, resin, acrylics, handpainted. Diameter about 50 cm, thickness 3 cm Cylindric metal base h 36 cm