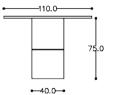

#### **ROCCE TRAFITTE - AlUla collection**

Coffee table in paulownia and elm solid wood, resin, acrylics, handpainted.

Lenght 110 cm, width 50 cm, height 25 cm