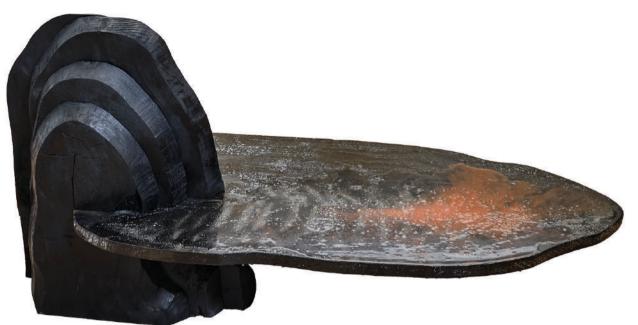

# GLACIAZIONE

Handmade consolle in pawlonia solid wood, resin, paint and stucco

Size top: length about 166 cm x width max 49 cm x thickness 4,5 cm

legs in iron height about 85 cm

Our domestic sculptures can become sculpture-tables and legs can be customized.