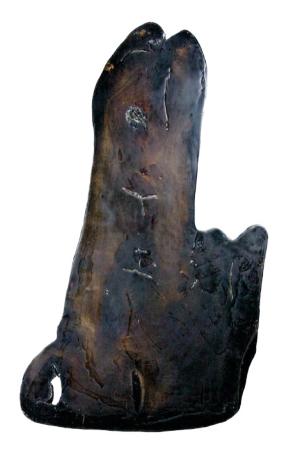

# GLACIAZIONE

Handmade consolle in pawlonia solid wood, resin, paint and stucco

Size top: length about 166 cm x width max 49 cm x thickness 4,5 cm

legs in iron height about 85 cm

Our domestic sculptures can become sculpture-tables and legs can be customized.

They are made of wood of secular Italian felled trees because sick or dead standing; the wood is treated so as to mix the use of techniques which enhance natural imperfections or veins, with the use of other ones like fire, sands, or gilding, for obtaining a more contemporary texture.

Our domestic sculptures represent the very beginning of our story and brand.

Fully made in Italy. One of a kind.