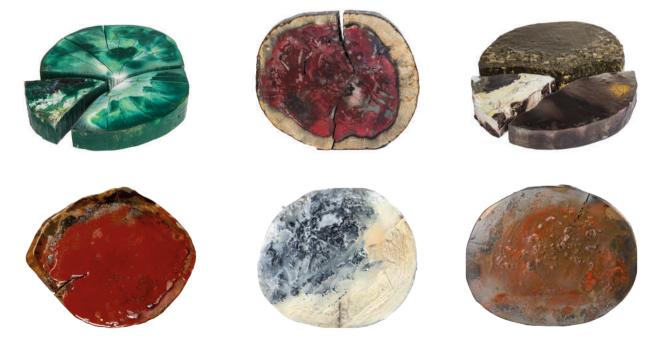

# SEZIONI ORGANICHE

Cuts in solid wood, resin, handpainted (unique pieces) aproximate diam. 39 x h 7 cm.

#### **EBULLITUS - Terrae collection**

Sezione organica in cedar solid wood, resin, acrylics, handpainted. Diameter about 37 cm, thickness 7,5 cm

#### **ERUPTIO - Terrae collection**

Sezione organica in cedar solid wood, resin, acrylics, handpainted. Diameter about 32 cm, thickness 4 cm

#### **CUMULO SMALL - Nubi collection**

Sezione organica in cedar solid wood, resin, acrylics, sand, straw, handpainted. Diameter about 32 cm, thickness 4 cm

#### **IMPLUVIUM - Domus collection**

Sezione organica in cedar solid wood, resin, acrylics, sand, handpainted. Diameter about 37 cm, thickness 4 cm