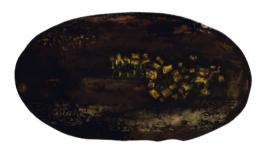

#### **CUMULO SMALL - Nubi collection**

Sezione organica in cedar solid wood, resin, acrylics, sand, straw, handpainted. Diameter about 32 cm, thickness 4 cm