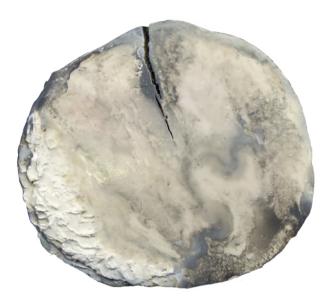

#### **ANTARTICOS SHORT - Antarticos collection**

Side table in pawlonia solid wood, resin, acrylics, handpainted. Diameter about 50 cm, thickness 3 cm Cylindric metal base h 29 cm