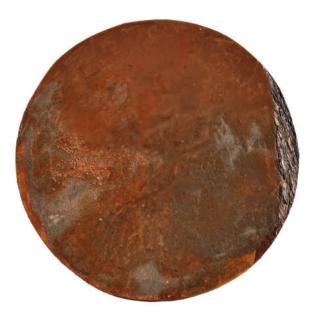

#### **ANTARTICOS TALLEST - Antarticos collection**

Side table in cedar solid wood, resin, acrylics, handpainted. Diameter about 50 cm, thickness 4 cm Cylindric metal base h 41 cm

# **ANTARTICOS MEDIUM - Antarticos collection**

Side table in cedar solid wood, resin, acrylics, handpainted. Diameter about 50 cm, thickness 3 cm Cylindric metal base h 36 cm

#### **ANTARTICOS SHORT - Antarticos collection**

Side table in pawlonia solid wood, resin, acrylics, handpainted. Diameter about 50 cm, thickness 3 cm Cylindric metal base h 29 cm