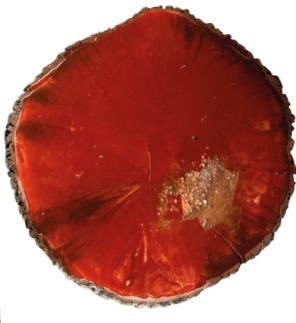

# SEZIONI ORGANICHE

Cuts in solid wood, resin, handpainted (unique pieces) aproximate diam. 39 x h 7 cm.

#### **EBULLITUS - Terrae collection**

Sezione organica in cedar solid wood, resin, acrylics, handpainted. Diameter about 37 cm, thickness 7,5 cm

#### **ERUPTIO - Terrae collection**

Sezione organica in cedar solid wood, resin, acrylics, handpainted. Diameter about 32 cm, thickness 4 cm