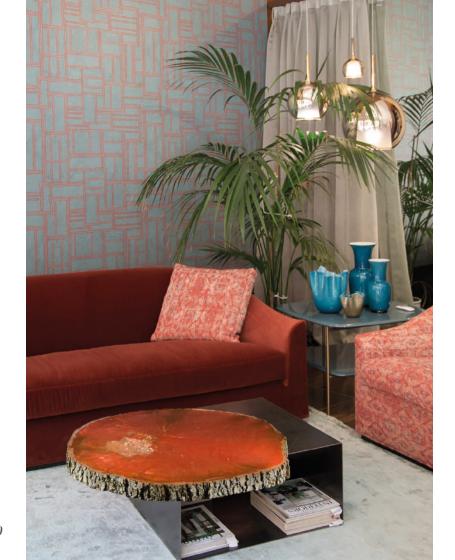

# S C U L P T U R E \_ T A B L E S

Rou Materiaal designs and manufactures in Italy massive wooden sculptures in unique pieces using domestic raw materials,

natural, treated with resin, sand or other techniques.

The **ROU Materiaal sculpture - tables** come from **ROU Materiaal sculptures** that in some cases can be used also in a functional way. Art and design merge in a unique work. The woods are treated in such a way as to combine the use of techniques that enhance veins or natural imperfections with others that give a more

contemporary texture, such as fire, sand, gilding and resins.

Sculpture tables can be customized, legs and tops can be changed.