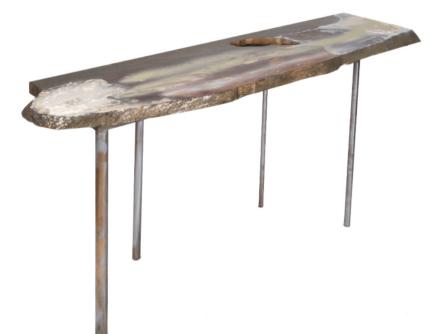

# GLACIAZIONE

Handmade consolle in pawlonia solid wood, resin, paint and stucco

Size top: length about 166 cm x width max 49 cm x thickness 4,5 cm

legs in iron height about 85 cm

Our domestic sculptures can become sculpture-tables and legs can be customized.