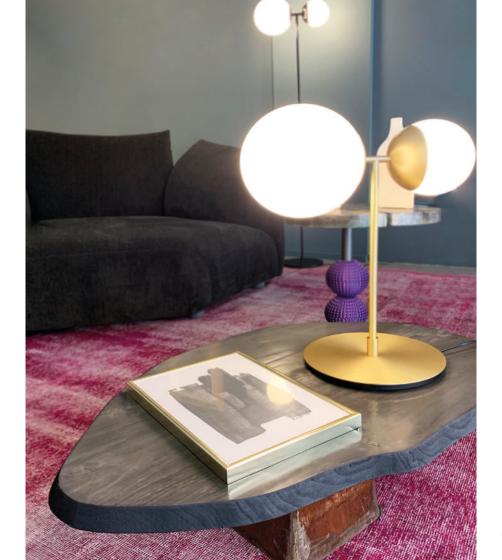

# VIA DELL'INCENSO - AlUla collection

Long coffee table in elm solid wood, resin, acrylics, handpainted.

Lenght 280 cm, width 50 cm, height 33 cm

#### **ROCCE TRAFITTE - AlUla collection**

Coffee table in paulownia and elm solid wood, resin, acrylics, handpainted.

Lenght 110 cm, width 50 cm, height 25 cm