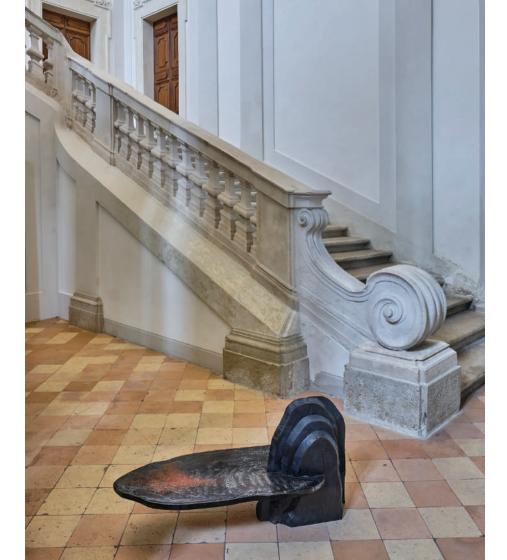

#### PERITO MORENO

Elm solid wood, resin, acrylics, handpainted Size top lenght about 140 cm x 70 cm x 12 cm