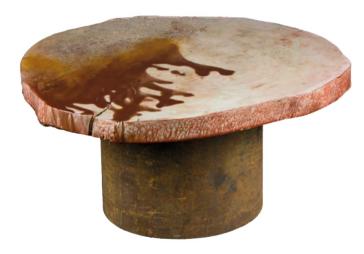

# **HEGRA - AlUla collection**

Coffee table in cedar solid wood, resin, acrylics, handpainted. Diameter 60 cm, thickness 7 cm Parallelepipedal metal base h 25 cm, customizable

# **KUZA - AlUla collection**

Coffee table in paulownia solid wood, resin, acrylics, handpainted. Diameter 55 cm, thickness 7 cm Parallelepipedal metal base h 25 cm, customizable

# DADAN - AlUla collection

Coffee table in paulownia solid wood, resin, acrylics, handpainted. Diameter 60 cm, thickness 7 cm Parallelepipedal metal base h 25 cm, customizable