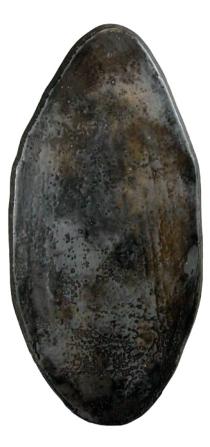

# S C U L P T U R E \_ T A B L E S

Rou Materiaal designs and manufactures in Italy massive wooden sculptures in unique pieces using domestic raw materials,

natural, treated with resin, sand or other techniques.

The **ROU Materiaal sculpture - tables** come from **ROU Materiaal sculptures** that in some cases can be used also in a functional way. Art and design merge in a unique work. The woods are treated in such a way as to combine the use of techniques that enhance veins or natural imperfections with others that give a more

contemporary texture, such as fire, sand, gilding and resins.

Sculpture tables can be customized, legs and tops can be changed.