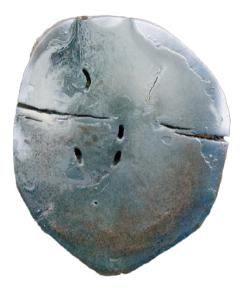

#### **ANTARTICOS TALLEST - Antarticos collection**

Side table in cedar solid wood, resin, acrylics, handpainted. Diameter about 50 cm, thickness 4 cm Cylindric metal base h 41 cm

# **ANTARTICOS MEDIUM - Antarticos collection**

Side table in cedar solid wood, resin, acrylics, handpainted. Diameter about 50 cm, thickness 3 cm Cylindric metal base h 36 cm

#### **ANTARTICOS SHORT - Antarticos collection**

Side table in pawlonia solid wood, resin, acrylics, handpainted. Diameter about 50 cm, thickness 3 cm Cylindric metal base h 29 cm