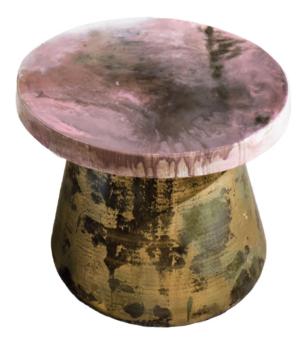

# MAGMA - AlUla collection

Coffee table in paulownia solid wood, resin, acrylics, handpainted. Diameter 50 cm, thickness 3 cm Parallelepipedal metal base h 30 cm, customizable

#### **STRATUS - AlUla collection**

Coffee table in paulownia solid wood, resin, acrylics, handpainted. Diameter 55 cm, thickness 3 cm Parallelepipedal metal base h 30 cm, customizable

# **HEGRA - AlUla collection**

Coffee table in cedar solid wood, resin, acrylics, handpainted. Diameter 60 cm, thickness 7 cm Parallelepipedal metal base h 25 cm, customizable

# **KUZA - AlUla collection**

Coffee table in paulownia solid wood, resin, acrylics, handpainted. Diameter 55 cm, thickness 7 cm Parallelepipedal metal base h 25 cm, customizable

# JABAL IKMAN - AlUla collection

Coffee table in paulownia solid wood, resin, acrylics, handpainted. Diameter 55 cm, thickness 5 cm Parallelepipedal metal base h 30 cm, customizable

# DADAN - AlUla collection

Coffee table in paulownia solid wood, resin, acrylics, handpainted. Diameter 60 cm, thickness 7 cm Parallelepipedal metal base h 25 cm, customizable