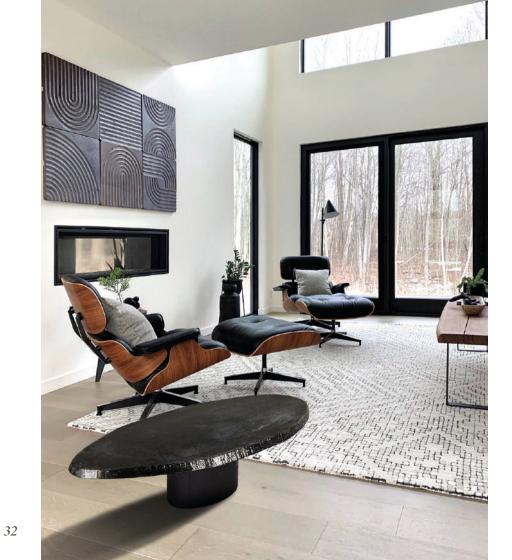

# S C U L P T U R E \_ T A B L E S

Rou Materiaal designs and manufactures in Italy massive wooden sculptures in unique pieces using domestic raw materials,

natural, treated with resin, sand or other techniques.

The **ROU Materiaal sculpture - tables** come from **ROU Materiaal sculptures** that in some cases can be used also in a functional way. Art and design merge in a unique work. The woods are treated in such a way as to combine the use of techniques that enhance veins or natural imperfections with others that give a more

contemporary texture, such as fire, sand, gilding and resins.

Sculpture tables can be customized, legs and tops can be changed.