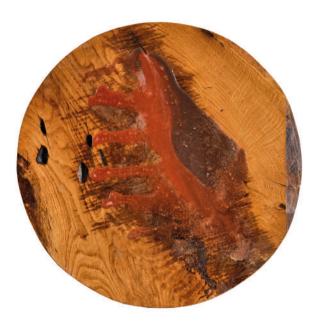

# MAGMA - AlUla collection

Coffee table in paulownia solid wood, resin, acrylics, handpainted. Diameter 50 cm, thickness 3 cm Parallelepipedal metal base h 30 cm, customizable