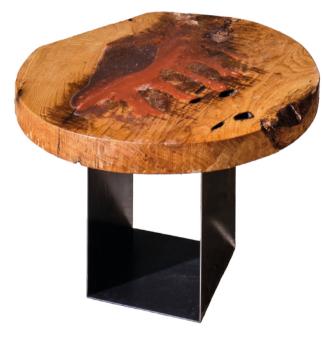

# **HEGRA - AlUla collection**

Coffee table in cedar solid wood, resin, acrylics, handpainted. Diameter 60 cm, thickness 7 cm Parallelepipedal metal base h 25 cm, customizable

# **KUZA - AlUla collection**

Coffee table in paulownia solid wood, resin, acrylics, handpainted. Diameter 55 cm, thickness 7 cm Parallelepipedal metal base h 25 cm, customizable

# DADAN - AlUla collection

Coffee table in paulownia solid wood, resin, acrylics, handpainted. Diameter 60 cm, thickness 7 cm Parallelepipedal metal base h 25 cm, customizable