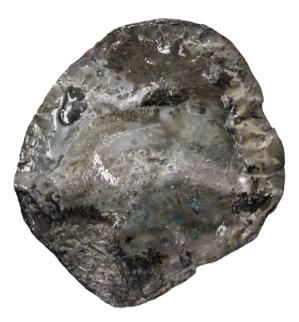

# SEZIONI ORGANICHE

Cuts in solid wood, resin, handpainted (unique pieces) aproximate diam. 39 x h 7 cm.

#### **CUMULO SMALL - Nubi collection**

Sezione organica in cedar solid wood, resin, acrylics, sand, straw, handpainted. Diameter about 32 cm, thickness 4 cm