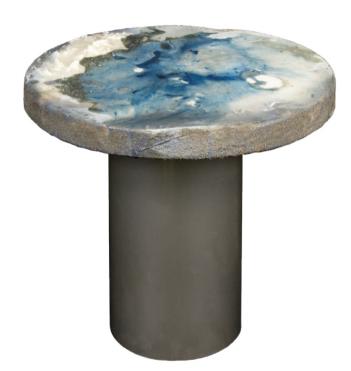

#### **ANTARTICOS TALLEST - Antarticos collection**

Side table in cedar solid wood, resin, acrylics, handpainted. Diameter about 50 cm, thickness 4 cm Cylindric metal base h 41 cm

# **ANTARTICOS MEDIUM - Antarticos collection**

Side table in cedar solid wood, resin, acrylics, handpainted. Diameter about 50 cm, thickness 3 cm Cylindric metal base h 36 cm