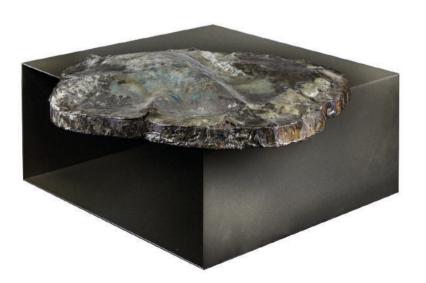

# SEZIONI ORGANICHE

Cuts in solid wood, resin, handpainted (unique pieces) aproximate diam. 39 x h 7 cm.

#### **CUMULO SMALL - Nubi collection**

Sezione organica in cedar solid wood, resin, acrylics, sand, straw, handpainted. Diameter about 32 cm, thickness 4 cm