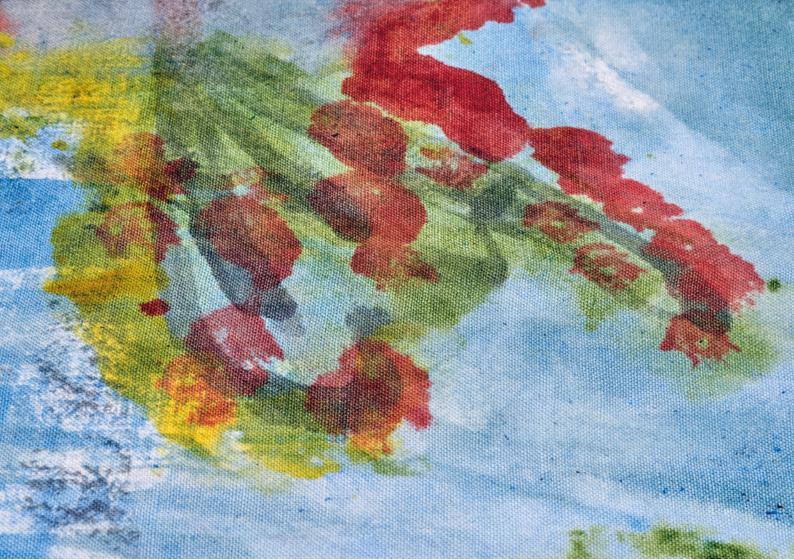

# ART FABRICS

Our art fabrics are handmade in unique pieces, in Italy. We paint Italian linen canvas using ancient techniques typical of our region (Emilia Romagna) reinterpreted in a contemporary way. During this process we sometimes use also ancient molds. Each piece is identified with a name and collection.

Our art fabrics can be used as tapestry, furnishing art-fabrics, art towels and raw material forcustom-fashion.