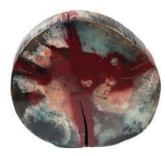

# SEZIONI ORGANICHE

Cuts in solid wood, resin, handpainted (unique pieces) aproximate diam. 39 x h 7 cm.

#### **CUMULO SMALL - Nubi collection**

Sezione organica in cedar solid wood, resin, acrylics, sand, straw, handpainted. Diameter about 32 cm, thickness 4 cm

#### **IMPLUVIUM - Domus collection**

Sezione organica in cedar solid wood, resin, acrylics, sand, handpainted. Diameter about 37 cm, thickness 4 cm