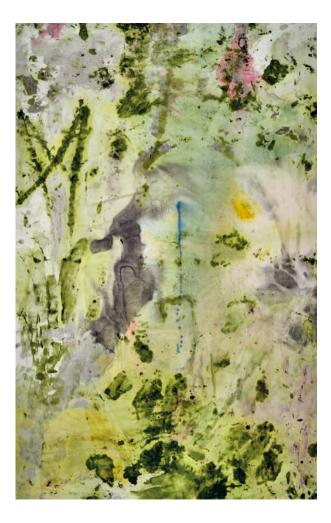

#### ART FABRIC N.1 SEA Geometries collection

Contemporary art fabric Handpainted on linen using traditional techniques

Size: 180cm x 300 cm

#### ART FABRIC N.2 SEA Geometries collection

Contemporary art fabric Handpainted on linen using traditional techniques

Size: 180cm x 300 cm

#### ART FABRIC N.3 SEA Geometries collection

Contemporary art fabric Handpainted on linen using traditional techniques

Size: 180cm x 300 cm